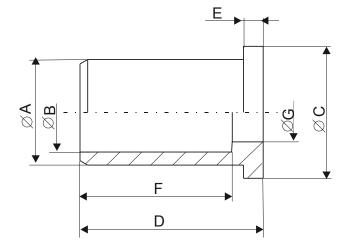

| Nominal diameter | A (mm) | B (mm) | C (mm) | D (mm) | E (mm) | F (mm) | G (mm) | H (mm) | Opening of the spanner |
|------------------|--------|--------|--------|--------|--------|--------|--------|--------|------------------------|
| 3/4"             | 21,8   | 18     | 24,0   | 17     | 3,0    | 13     | 15     | 16     | 30                     |
| 1"               | 26,0   | 22     | 30,0   | 19     | 3,0    | 15     | 19     | 17     | 36                     |
| 1 1/4"           | 35,0   | 28     | 38,5   | 25     | 3,0    | 20     | 25     | 18     | 46                     |
| 2"               | 48,3   | 42     | 56,0   | 32     | 4,0    | 26     | 39     | 24     | 65                     |
| 2 ½"             | 60,0   | 54     | 72,0   | 37     | 4,8    | 31     | 51     | 26     | 85                     |

The used gasket has a thickness of 2 mm

| Material         |                             |  |  |  |
|------------------|-----------------------------|--|--|--|
| Union nut        | MS58                        |  |  |  |
| Soldering sleeve | Rg5                         |  |  |  |
| Gasket           | Hecker-Centellen<br>WS 3820 |  |  |  |