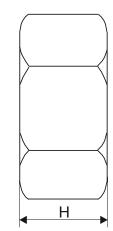

| Nominal diameter | A (mm) | B (mm) | C (mm) | D (mm) | E (mm) | F (mm) | G (mm) | H (mm) | Opening of the spanner |
|------------------|--------|--------|--------|--------|--------|--------|--------|--------|------------------------|
| 3/4"             | 21,8   | 18     | 24,0   | 17     | 3,0    | 13     | 15     | 16     | 30                     |
| 1"               | 26,0   | 22     | 30,0   | 19     | 3,0    | 15     | 19     | 17     | 36                     |
| 1 1/4"           | 35,0   | 28     | 38,5   | 25     | 3,0    | 20     | 25     | 18     | 46                     |
| 2"               | 48,3   | 42     | 56,0   | 32     | 4,0    | 26     | 39     | 24     | 65                     |
| 2 ½"             | 60,0   | 54     | 72,0   | 37     | 4,8    | 31     | 51     | 26     | 85                     |