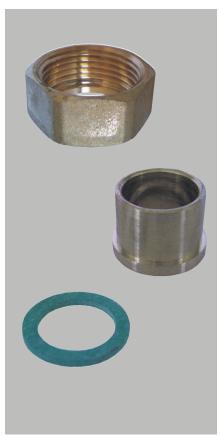

## Connection for soldering

For standard thread-connections of SWEP BPHE the welding sleeve with union nut can be used to connect pipes with the connection of the heat exchanger. According to the quality of the used medium the welding sleeve can be chosen in carbon or

The used gasket has a thickness of 2 mm

| Material         |                             |  |  |  |
|------------------|-----------------------------|--|--|--|
| Union nut        | MS58                        |  |  |  |
| Soldering sleeve | Rg5                         |  |  |  |
| Gasket           | Hecker-Centellen<br>WS 3820 |  |  |  |