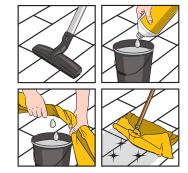

## How to keep your floor in a fabulous shape

You can count on the **Parky Wood Floor Cleaner** to clean your floor without damaging the varnish. It was specially developed to remove dirt and protect your wood. **The cleaner** breaks down the molecular structure of dirt, greasy deposits, sticky residues and stubborn grease stains without affecting the surface.

In order to remove all the dirt, add this specially designed 'Parky Wood Floor Cleaner' to your water. Always dilute with water, depending on the application (see table on the packaging). Apply the cleaner with a wrung cloth. Rinse and wring the dirty cloth in a second bucket of clear water. Mop a second time with the clean and wrung cloth. BEWARE! Avoid excessive use of water.