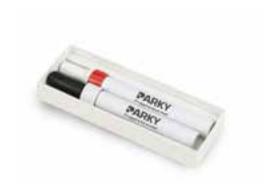

### Repair a scratch

Repair small scratches in a jiffy. Boxes with one or two pens are available, depending on the colour of your floor. Once repaired, no more dirt can penetrate the scratch.

'How to use' can be found on the parky website at downloads. www.par-ky.com/en/professionals/downloads