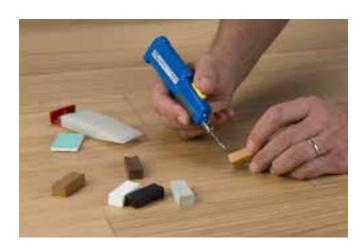

#### A hole fixed in no time

Using the **Repair Wax** you can repair dents that come through the paint. The wax repairs the damage and protects your floor against penetrating moisture. The Repair Wax kit contains seven wax blocks, a melting knife and a spatula.