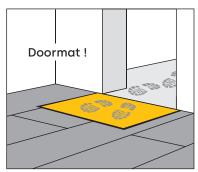

#### Well begun, half won!

A few precautions will ensure a longer life for your Parky floor:

- Pieces of **felt** under the chairs.
- Parquet wheels under office chairs and a protection mat under the chair.
- A doormat if the floor is installed at the entrance.

Small stones on your shoes can cause small scratches.

For this reason it is important to wipe your feet before stepping on the Parky floor.