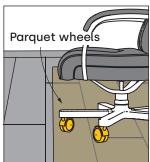

#### Well begun, half won!

A few precautions will ensure a longer life for your Parky floor:

- Pieces of **felt** under the chairs.
- Parquet wheels under office chairs and a protection mat under the chair.
- A doormat if the floor is installed at the entrance.