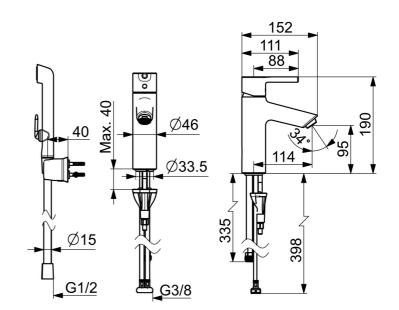

## Flow attributter

| Vannmengde ved 300 kPa (med vannmengdebegrenser) | 0.07 l/s      |
|--------------------------------------------------|---------------|
| Tekniske egenskaper                              |               |
| Varmtvannsforsyning                              | max. +70°C    |
| Arbeidstrykk                                     | 50 - 1000 kPa |
| Tilkoblingsstørrelse                             | G3/8          |
| Projeksjon                                       | 114 mm        |
| Tilbakeslagssikring (EN1717)                     | нс            |
| Materiale                                        | brass         |
| Bestemmelser                                     |               |
| EN Standard                                      | EN 817        |
| Støyklasse                                       | I (ISO 3822)  |