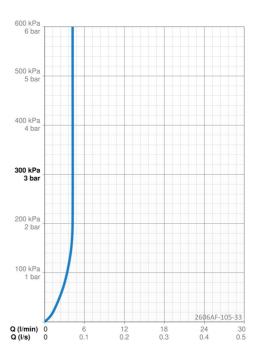

## Flow attributter

| Vannmengde ved 300 kPa (med vannmengdebegrenser) | 0.07 l/s      |
|--------------------------------------------------|---------------|
| Tekniske egenskaper                              |               |
| Varmtvannsforsyning                              | max. +70°C    |
| Arbeidstrykk                                     | 50 - 1000 kPa |
| Tilkoblingsstørrelse                             | G3/8          |
| Projeksjon                                       | 114 mm        |
| Tilbakeslagssikring (EN1717)                     | нс            |
| Materiale                                        | brass         |
| Bestemmelser                                     |               |
| EN Standard                                      | EN 817        |
| Støyklasse                                       | I (ISO 3822)  |