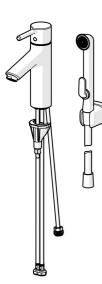

EAN: 6414150102622 static.oras.com/2606AF-105-33

- Servant
- GreenBuilding
- Ettgreps, Bidetta
- Benkemontert
- Matt svart
- Fast tut
- PCA<sup>®</sup> strålesamler med konstant vannmengde uavhengig av 
  trykk
- Ettgrepshendel, Pinnehendel, Varmt/kaldt symbol

- Hånddusj, Veggfeste
- Bidetta hånddusj
- Temperatur- og mengdebegrenser
- ø 30 mm kassett
- Fleksible slanger
- 3S Installasjon
  - Uten oppløftventil