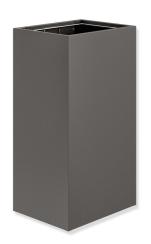

## Wastepaper bin 900.05.00360

- · angular base body
- · serves as a wastebin for used paper towels
- · capacity approx. 60 l
- $\cdot$  invisible, integrated bag holder with pull-out function for easy insertion and removal of the bag
- · 340 mm wide, 620 mm high and 263 mm deep
- · for wall mounting
- made of high-quality stainless steel, powder coated in the HEWI colours DX (matt white), DC (matt black), AY (matt light grey pearl mica) and SC (matt dark grey pearl mica)
- · including corrosion-free HEWI fixing material