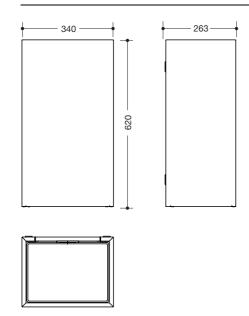

## Wastepaper bin 900.05.00360

- · angular base body
- · serves as a wastebin for used paper towels
- · capacity approx. 60 l
- $\cdot$  invisible, integrated bag holder with pull-out function for easy insertion and removal of the bag
- · 340 mm wide, 620 mm high and 263 mm deep
- · for wall mounting
- made of high-quality stainless steel, powder coated in the HEWI colours DX (matt white), DC (matt black), AY (matt light grey pearl mica) and SC (matt dark grey pearl mica)
- · including corrosion-free HEWI fixing material

## Dimensions in mm

Surfaces/Colours

DX DC AY SC

The colour AY will be discontinued 31.03.2023

Alternative surface

XA|satin

Technical information subject to alteration, 30th March 2022