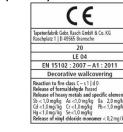

### Properties non woven:

- RAL- inspected quality
- CE- compliant to EN 15102 : 2007 A1 : 2011
- Flame-retardant to DIN EN 13501-1
- Water vapour-permeable to DIN 53122
- Highly water resistant
- No expansion/shrinkage

EN 234 Specification for wallpapers for subsequent treatments

EN 235 Wall coverings- Vocabulary and symbols

The respective performance declarations according to the product groups covered in EN 15102 have been created for all our products and can be viewed as a download from our website <u>ce.rasch.de</u> Please enter the article number of the relevant product in the empty field.