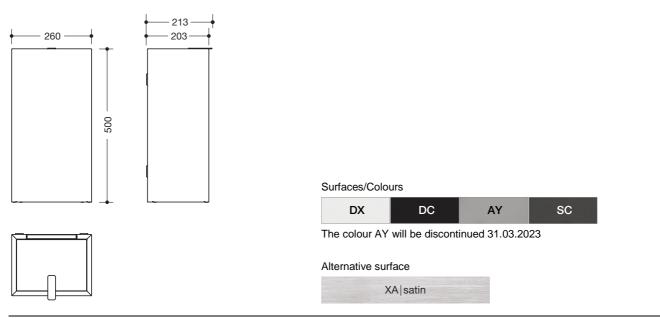

## Wastepaper bin 900.05.00260

- · angular base body
- · serves as a wastebin for used paper towels
- · capacity approx. 25 l
- $\cdot$  invisible, integrated bag holder with pull-out function for easy insertion and removal of the bag
- · lid with lifting tab
- · 260 mm wide, 500 mm high and 203 mm deep
- · for wall mounting
- made of high-quality stainless steel, powder coated in the HEWI colours DX (matt white), DC (matt black), AY (matt light grey pearl mica) and SC (matt dark grey pearl mica)
- · including corrosion-free HEWI fixing material

## Dimensions in mm

Technical information subject to alteration, 30th March 2022

HEWI Heinrich Wilke GmbH Postfach 1260 D-34442 Bad Arolsen Telefon: +49 5691 82-366 Telefax: +49 5691 82-99366 international@hewi.com www.hewi.com