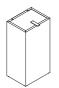

## Wastepaper bin 900.05.00260

- · angular base body
- · serves as a wastebin for used paper towels
- · capacity approx. 25 l
- $\cdot$  invisible, integrated bag holder with pull-out function for easy insertion and removal of the bag
- · lid with lifting tab
- · 260 mm wide, 500 mm high and 203 mm deep
- · for wall mounting
- made of high-quality stainless steel, powder coated in the HEWI colours DX (matt white), DC (matt black), AY (matt light grey pearl mica) and SC (matt dark grey pearl mica)
- · including corrosion-free HEWI fixing material