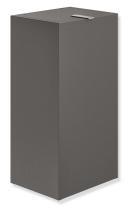

## Wastepaper bin 900.05.00260

- · angular base body
- · serves as a wastebin for used paper towels
- · capacity approx. 25 l
- $\cdot$  invisible, integrated bag holder with pull-out function for easy insertion and removal of the bag
- · lid with lifting tab
- · 260 mm wide, 500 mm high and 203 mm deep
- · for wall mounting
- made of high-quality stainless steel, powder coated in the HEWI colours DX (matt white), DC (matt black), AY (matt light grey pearl mica) and SC (matt dark grey pearl mica)
- · including corrosion-free HEWI fixing material