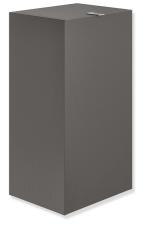

## Wastepaper bin 900.05.00460

- · angular base body
- · serves as a wastebin for used paper towels
- · capacity approx. 60 l
- $\cdot$  invisible, integrated bag holder with pull-out function for easy insertion and removal of the bag
- · lid with lifting tab
- $\cdot$  340 mm wide, 620 mm high and 263 mm deep
- · for wall mounting
- made of high-quality stainless steel, powder coated in the HEWI colours DX (matt white), DC (matt black), AY (matt light grey pearl mica) and SC (matt dark grey pearl mica)
- · including corrosion-free HEWI fixing material