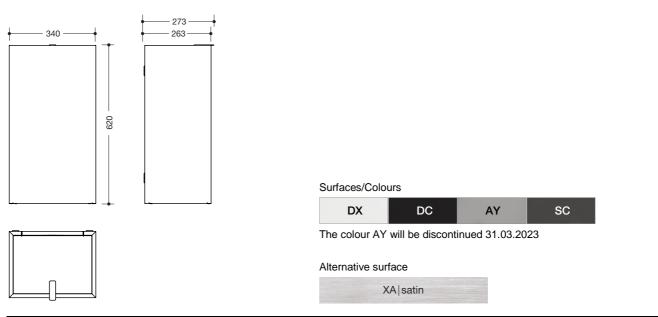

## Wastepaper bin 900.05.00460

- · angular base body
- · serves as a wastebin for used paper towels
- · capacity approx. 60 l
- $\cdot$  invisible, integrated bag holder with pull-out function for easy insertion and removal of the bag
- · lid with lifting tab
- $\cdot$  340 mm wide, 620 mm high and 263 mm deep
- · for wall mounting
- made of high-quality stainless steel, powder coated in the HEWI colours DX (matt white), DC (matt black), AY (matt light grey pearl mica) and SC (matt dark grey pearl mica)
- · including corrosion-free HEWI fixing material

## Dimensions in mm

Technical information subject to alteration, 30th March 2022

HEWI Heinrich Wilke GmbH Postfach 1260 D-34442 Bad Arolsen Telefon: +49 5691 82-366 Telefax: +49 5691 82-99366 international@hewi.com www.hewi.com