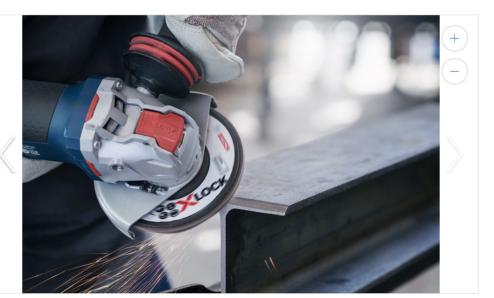

### Produktdetaljer

X-LOCK X571 Best for Metal-lamellslipeskiven har en enestående lang levetid ved bruk på metall. Høykvalitets zirkonalumina / semiløse slipekorn av aluminiumoksid er sterkt og slitebestandig for omfattende metallarbeid. Bæreplaten finnes både i vinklede og rette versjoner og er produsert i plastmateriale.

Lamellslipeskivene skiftes raskt og enkelt takket være det nøkkelfrie X-LOCKsystemet.