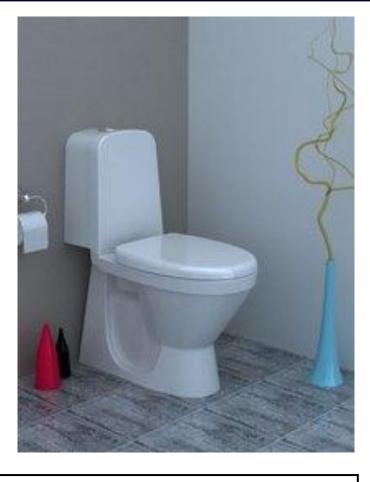

## TOILET SEAT IONA

Toilet seat **IONA** combines elegancely the timeless fresh lines, quality and usability. Lux-model includes easy movable hard seat cover with softclose hinges. IONA has an easy-care surface with around glazed box rim which makes the sanitation comfortable.