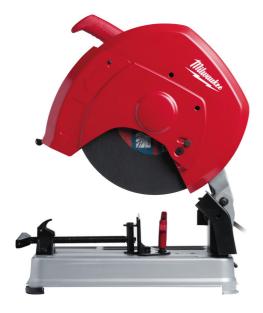

## CHS 355 | 2300 W chopsaw

Article: 4933411760

- o 2300 watt motor with 3800 rpm for excellent cutting performance.
- Lock pin function keeps the saw closed position during transportation (no chain required).
- Quick release vice adjustment for fast angle adjustment from -45° to +45°.
- Quick release mitre clamp for fast work piece change.
- o Spindle lock for fast and easy disc change.
- Easy brush change due to external brush doors.
- o Integrated metal fan for best durability and long life.