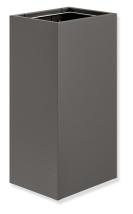

## Wastepaper bin 900.05.00160

- · angular base body
- $\cdot$  serves as a wastebin for used paper towels
- · capacity approx. 25 l
- $\cdot$  invisible, integrated bag holder with pull-out function for easy insertion and removal of the bag
- $\cdot$  260 mm wide, 500 mm high and 203 mm deep
- for wall mounting
- made of high-quality stainless steel, powder coated in the HEWI colours DX (matt white), DC (matt black), AY (matt light grey pearl mica) and SC (matt dark grey pearl mica)
- · including corrosion-free HEWI fixing material