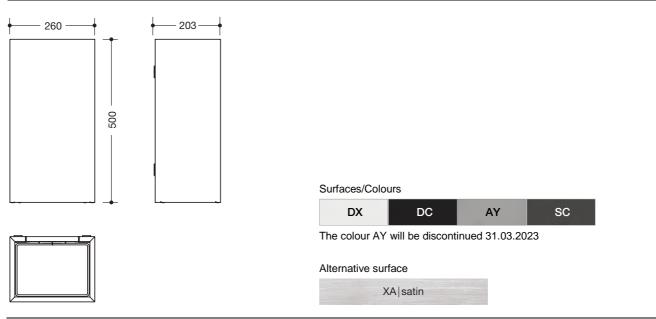

## Wastepaper bin 900.05.00160

- · angular base body
- $\cdot$  serves as a wastebin for used paper towels
- · capacity approx. 25 l
- $\cdot$  invisible, integrated bag holder with pull-out function for easy insertion and removal of the bag
- $\cdot$  260 mm wide, 500 mm high and 203 mm deep
- for wall mounting
- made of high-quality stainless steel, powder coated in the HEWI colours DX (matt white), DC (matt black), AY (matt light grey pearl mica) and SC (matt dark grey pearl mica)
- · including corrosion-free HEWI fixing material

Dimensions in mm

Technical information subject to alteration, 30th March 2022

HEWI Heinrich Wilke GmbH Postfach 1260 D-34442 Bad Arolsen Telefon: +49 5691 82-366 Telefax: +49 5691 82-99366 international@hewi.com www.hewi.com