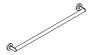

## Support rail 900.36.00660

- · straight rail with supports straight to the wall and roses
- · fixing spacing 900 mm, 88 mm deep
- · rail diameter 32 mm, tube thickness 2 mm, rose diameter 70 mm
- · made of high-quality stainless steel, powder-coated in the HEWI colours DX (matt white), DC (matt black), AY (matt light grey pearl mica) and SC (matt dark grey pearl mica)
- · including non-corrosive and tested HEWI fixing material for wall mounting and sealing tape for sealing the drilling points