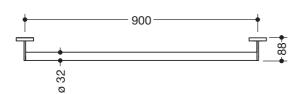

## Support rail 900.36.00660

- · straight rail with supports straight to the wall and roses
- · fixing spacing 900 mm, 88 mm deep
- · rail diameter 32 mm, tube thickness 2 mm, rose diameter 70 mm
- · made of high-quality stainless steel, powder-coated in the HEWI colours DX (matt white), DC (matt black), AY (matt light grey pearl mica) and SC (matt dark grey pearl mica)
- · including non-corrosive and tested HEWI fixing material for wall mounting and sealing tape for sealing the drilling points

## Dimensions in mm

Surfaces/Colours

The colour AY will be discontinued 31.03.2023

Alternative surfaces