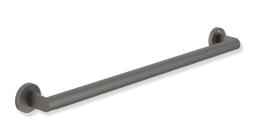

## Support rail 900.36.00660

- · straight rail with supports straight to the wall and roses
- · fixing spacing 900 mm, 88 mm deep
- · rail diameter 32 mm, tube thickness 2 mm, rose diameter 70 mm
- · made of high-quality stainless steel, powder-coated in the HEWI colours DX (matt white), DC (matt black), AY (matt light grey pearl mica) and SC (matt dark grey pearl mica)
- · including non-corrosive and tested HEWI fixing material for wall mounting and sealing tape for sealing the drilling points