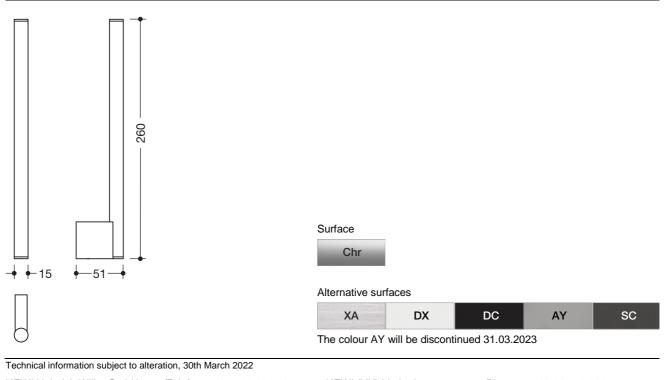

## Spare roll holder 900.21.00640

- $\cdot$  cylindrical spare roll holder for holding two toilet rolls
- · made of high-quality stainless steel, chrome-plated
- · 260 mm long, 51 mm deep, diameter 15 mm
- · for wall mounting, concealed fixing
- · including corrosion-free HEWI fixing material

Dimensions in mm

HEWI Heinrich Wilke GmbH Postfach 1260 D-34442 Bad Arolsen Telefon: +49 5691 82-366 Telefax: +49 5691 82-99366 international@hewi.com www.hewi.com HEWI (UK) Limited Holm Oak Barn, Beluncle Halt Stoke Road Hoo Kent ME3 9NT Phone +44 1634 258 200 Fax +44 1634 250 099 info@hewi.co.uk www.hewi.com