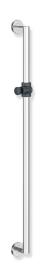

## Rail with shower head holder 900.33.00140

- · vertical rail with supports perpendicular to the wall, mounting and shower head holder
- · fixing spacing 900 mm, 88 mm deep
- · rail diameter 32 mm, tube thickness 2 mm, rose diameter 70 mm
- · made of stainless steel, chrome
- · shower head holder made of high-quality matt polyamide in the HEWI colours 98 (signal white) and 92 (anthracite grey)
- · suitable for shower heads of various manufacturers
- · shower head holder can be tilted continuously and, after pressing a large pushbutton, its height can be adjusted
- · conical adapter on shower head holder makes it easier to hook in the shower head
- · including non-corrosive and tested HEWI fixing material for wall mounting and sealing tape for sealing the drilling points