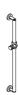

## Rail with shower head holder 900.33.00140

- · vertical rail with supports perpendicular to the wall, mounting and shower head holder
- · fixing spacing 900 mm, 88 mm deep
- · rail diameter 32 mm, tube thickness 2 mm, rose diameter 70 mm
- · made of stainless steel, chrome
- · shower head holder made of high-quality matt polyamide in the HEWI colours 98 (signal white) and 92 (anthracite grey)
- · suitable for shower heads of various manufacturers
- · shower head holder can be tilted continuously and, after pressing a large pushbutton, its height can be adjusted
- · conical adapter on shower head holder makes it easier to hook in the shower head
- · including non-corrosive and tested HEWI fixing material for wall mounting and sealing tape for sealing the drilling points