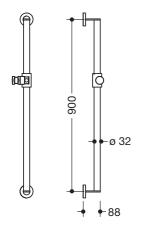

## Rail with shower head holder 900.33.00140

- · vertical rail with supports perpendicular to the wall, mounting and shower head holder
- · fixing spacing 900 mm, 88 mm deep
- · rail diameter 32 mm, tube thickness 2 mm, rose diameter 70 mm
- · made of stainless steel, chrome
- · shower head holder made of high-quality matt polyamide in the HEWI colours 98 (signal white) and 92 (anthracite grey)
- · suitable for shower heads of various manufacturers
- · shower head holder can be tilted continuously and, after pressing a large pushbutton, its height can be adjusted
- · conical adapter on shower head holder makes it easier to hook in the shower head
- · including non-corrosive and tested HEWI fixing material for wall mounting and sealing tape for sealing the drilling points

## Dimensions in mm

Surface/Colours

Alternative surfaces/colours

Powder coatings The colour AX will be discontinued 31.03.2023

CV

Technical information subject to alteration, 30th March 2022