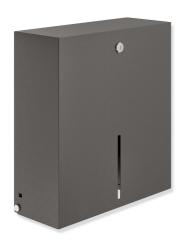

## Large toilet roll holder 900.21.00160

- · angular base body
- $\cdot$  for holding a standard large toilet roll in diameters from 250 320 mm
- · level indicator at the front
- · protection against misuse by locking device
- · for wall mounting
- · 330 mm wide, 350 mm high and 145 mm deep
- made of high-quality stainless steel, powder coated in the HEWI colours DX (matt white), DC (matt black), AY (matt light grey pearl mica) and SC (matt dark grey pearl mica)
- · tear-off edge made of stainless steel, powder coated
- · extension possible with carousel 900.21.E01
- · including corrosion-free HEWI fixing material