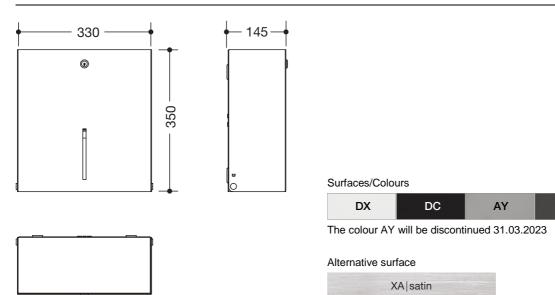

## Large toilet roll holder 900.21.00160

- · angular base body
- $\cdot$  for holding a standard large toilet roll in diameters from 250 320 mm
- · level indicator at the front
- · protection against misuse by locking device
- · for wall mounting
- · 330 mm wide, 350 mm high and 145 mm deep
- made of high-quality stainless steel, powder coated in the HEWI colours DX (matt white), DC (matt black), AY (matt light grey pearl mica) and SC (matt dark grey pearl mica)
- · tear-off edge made of stainless steel, powder coated
- · extension possible with carousel 900.21.E01
- · including corrosion-free HEWI fixing material

## Dimensions in mm

Technical information subject to alteration, 30th March 2022

SC