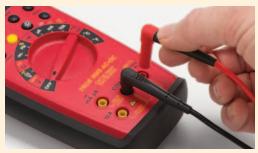

## **TL175 TwistGuard™ Test Leads**

Reduce tip exposure for accurate placement

Extreme strain relief tested to withstand over 30,000 bends

Increase tip exposure for CAT II probing

Universal plugs compatible with all 4 mm shrouded inputs