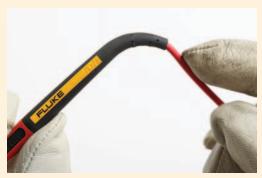

#### TL175 TwistGuard™ Test Leads offer:

- Patented TwistGuard<sup>™</sup> extendable tip shroud that meets new electrical safety requirements to reduce tip exposure while providing the versatility needed for most measurements
- New WearGuard<sup>™</sup> lead wire wear indicator. Each test lead is covered by two layers of silicone insulation; inner contrasting color is exposed when the leads are nicked, scuffed, or otherwise damaged and in need of replacement
- Double insulated silicone leads. TL175 withstands high temperatures and remains flexible in cold temperatures
- Extra-heavy strain relief on both probe-end and plug-end, tested beyond 30,000 bends without failure
- Universal input plugs compatible with all instruments that accept standard 4 mm shrouded banana plugs
- Probes always show correct category rating for tip exposure being used
- TL175E also available. Includes removable 4 mm lantern tips for versatility
- Conforms to EN61010-031
- Ratings: CAT II 1000 V, CAT III 1000 V, CAT IV 600 V, 10 A max., Pollution Degree 2
- Environmental ratings: -20 °C to 55 °C
   (-4 °F to 131 °F), altitude: 2000 m (6,562 ft)