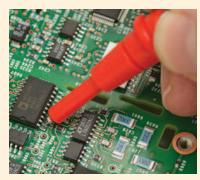

#### TL175 TwistGuard™ Test Leads offer:

- Patented TwistGuard<sup>™</sup> extendable tip shroud that meets new electrical safety requirements to reduce tip exposure while providing the versatility needed for most measurements
- New WearGuard<sup>™</sup> lead wire wear indicator. Each test lead is covered by two layers of silicone insulation; inner contrasting color is exposed when the leads are nicked, scuffed, or otherwise damaged and in need of replacement
- Double insulated silicone leads. TL175 withstands high temperatures and remains flexible in cold temperatures
- Extra-heavy strain relief on both probe-end and plug-end, tested beyond 30,000 bends without failure
- Universal input plugs compatible with all instruments that accept standard 4 mm shrouded banana plugs
- Probes always show correct category rating for tip exposure being used
- TL175E also available. Includes removable 4 mm lantern tips for versatility
- Conforms to EN61010-031
- Ratings: CAT II 1000 V, CAT III 1000 V, CAT IV 600 V, 10 A max., Pollution Degree 2
- Environmental ratings: -20 °C to 55 °C
   (-4 °F to 131 °F), altitude: 2000 m (6,562 ft)

## **TL175 TwistGuard™ Test Leads**

Reduce tip exposure for accurate placement

Extreme strain relief tested to withstand over 30,000 bends

Increase tip exposure for CAT II probing

Universal plugs compatible with all 4 mm shrouded inputs