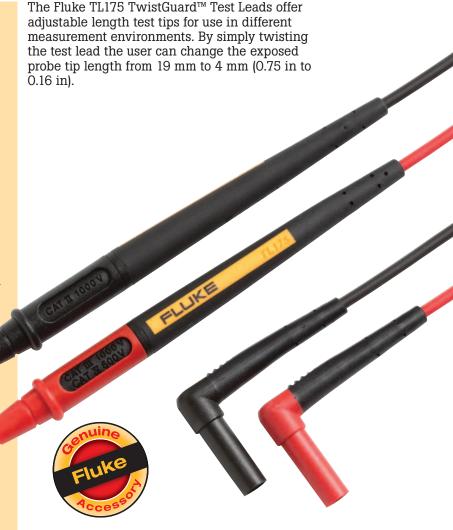

#### TL175 TwistGuard™ Test Leads offer:

- Patented TwistGuard<sup>™</sup> extendable tip shroud that meets new electrical safety requirements to reduce tip exposure while providing the versatility needed for most measurements
- New WearGuard<sup>™</sup> lead wire wear indicator. Each test lead is covered by two layers of silicone insulation; inner contrasting color is exposed when the leads are nicked, scuffed, or otherwise damaged and in need of replacement
- Double insulated silicone leads. TL175 withstands high temperatures and remains flexible in cold temperatures
- Extra-heavy strain relief on both probe-end and plug-end, tested beyond 30,000 bends without failure
- Universal input plugs compatible with all instruments that accept standard 4 mm shrouded banana plugs
- Probes always show correct category rating for tip exposure being used
- TL175E also available. Includes removable 4 mm lantern tips for versatility
- Conforms to EN61010-031
- Ratings: CAT II 1000 V, CAT III 1000 V, CAT IV 600 V, 10 A max., Pollution Degree 2
- Environmental ratings: -20 °C to 55 °C
   (-4 °F to 131 °F), altitude: 2000 m (6,562 ft)

## **TL175 TwistGuard™ Test Leads**

Reduce tip exposure for accurate placement

Extreme strain relief tested to withstand over 30,000 bends

Increase tip exposure for CAT II probing

Universal plugs compatible with all 4 mm shrouded inputs

Reduce tip exposure for CAT III testing

WearGuard™ indicator shows insulation damage