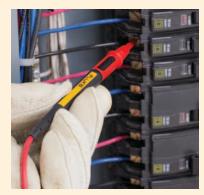

Reduce tip exposure for CAT III testing

WearGuard™ indicator shows insulation damage