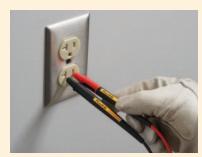

#### TL175 TwistGuard™ Test Leads offer:

- Patented TwistGuard<sup>™</sup> extendable tip shroud that meets new electrical safety requirements to reduce tip exposure while providing the versatility needed for most measurements
- New WearGuard<sup>™</sup> lead wire wear indicator. Each test lead is covered by two layers of silicone insulation; inner contrasting color is exposed when the leads are nicked, scuffed, or otherwise damaged and in need of replacement
- Double insulated silicone leads. TL175 withstands high temperatures and remains flexible in cold temperatures
- Extra-heavy strain relief on both probe-end and plug-end, tested beyond 30,000 bends without failure
- Universal input plugs compatible with all instruments that accept standard 4 mm shrouded banana plugs
- Probes always show correct category rating for tip exposure being used
- TL175E also available. Includes removable 4 mm lantern tips for versatility
- Conforms to EN61010-031
- Ratings: CAT II 1000 V, CAT III 1000 V, CAT IV 600 V, 10 A max., Pollution Degree 2
- Environmental ratings: -20 °C to 55 °C
   (-4 °F to 131 °F), altitude: 2000 m (6,562 ft)

Reduce tip exposure for CAT III testing

WearGuard™ indicator shows insulation damage