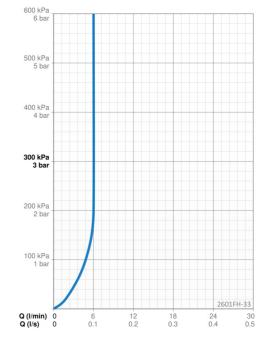

Servantkranen gir 6 l/m.

For størrelsespesifikasjoner se lenger ned på siden.

- Servant
- Ettgreps
- Benkemontert
- Matt svart
- CASCADE® stråle, PCA® strålesamler med konstant vannmengde uavhengig av trykk
- Ettgrepshendel, Pinnehendel, Varmt/kaldt symbol
- Temperatur- og mengdebegrenser, Justerbar varmtvannsbegrenser (ettermonterbar)
- ø 30 mm kassett
- Fleksible slanger
- DZR messing
- Uten oppløftventil

## Teknisk data

| 0.1 l/s       |                                                             |
|---------------|-------------------------------------------------------------|
| 150 kPa       |                                                             |
|               |                                                             |
| max. +70°C    |                                                             |
| 50 - 1000 kPa |                                                             |
| G3/8          |                                                             |
| 168 mm        |                                                             |
| AA            |                                                             |
| brass         |                                                             |
|               |                                                             |
| EN 817        |                                                             |
| I (ISO 3822)  |                                                             |
|               | 150 kPa  max. +70°C  50 - 1000 kPa  G3/8  168 mm  AA  brass |