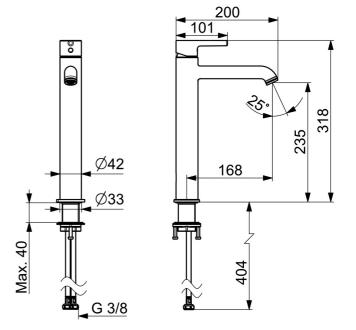

## Teknisk data

| 0.1 l/s       |                                                             |
|---------------|-------------------------------------------------------------|
| 150 kPa       |                                                             |
|               |                                                             |
| max. +70°C    |                                                             |
| 50 - 1000 kPa |                                                             |
| G3/8          |                                                             |
| 168 mm        |                                                             |
| AA            |                                                             |
| brass         |                                                             |
|               |                                                             |
| EN 817        |                                                             |
| I (ISO 3822)  |                                                             |
|               | 150 kPa  max. +70°C  50 - 1000 kPa  G3/8  168 mm  AA  brass |