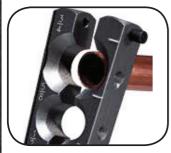

Seven quick change positions

Slide gauge for perfect tube alignment before flaring

Eccentric flaring cone for precision flares

Rugged carrying case for all items