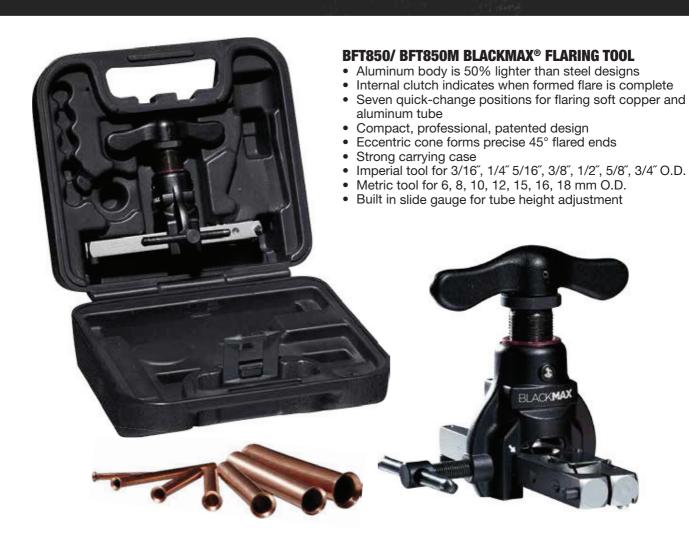

## **BFT850D BLACKMAX® DRILL POWERED FLARING TOOL**

- Dramatically reduces the amount of time to create a precise flare
- Seven quick change positions for flaring soft copper and aluminum tube
- Aluminum body- 50% lighter than steel designsSlide gauge sets tube at exact position
- Eccentric cone forms precise 45° flared ends
- For 3/16", 1/4" 5/16", 3/8", 1/2", 5/8", 3/4" O.D. tube
- Built-in clutch prevents over-compression
- · Compact, professional, patented design

Seven quick change positions

Slide gauge for perfect tube alignment before flaring

Eccentric flaring cone for precision flares

Rugged carrying case for all items