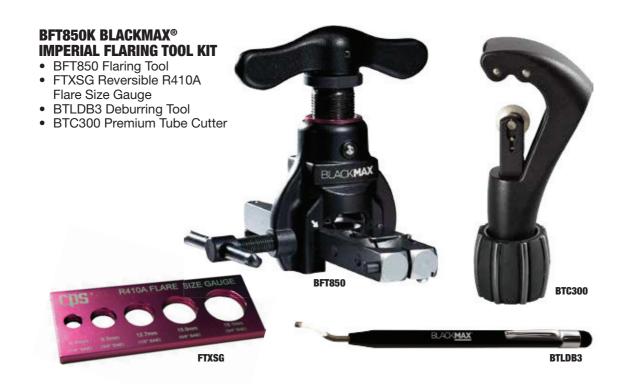

## **BFT850D BLACKMAX® DRILL POWERED FLARING TOOL**

- Dramatically reduces the amount of time to create a precise flare
- Seven quick change positions for flaring soft copper and aluminum tube
- Aluminum body- 50% lighter than steel designsSlide gauge sets tube at exact position
- Eccentric cone forms precise 45° flared ends
- For 3/16", 1/4" 5/16", 3/8", 1/2", 5/8", 3/4" O.D. tube
- Built-in clutch prevents over-compression
- · Compact, professional, patented design





Seven quick change positions



Slide gauge for perfect tube alignment before flaring



Eccentric flaring cone for precision flares



Rugged carrying case for all items