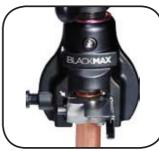

## **BFT850D BLACKMAX® DRILL POWERED FLARING TOOL**

- Dramatically reduces the amount of time to create a precise flare
- Seven quick change positions for flaring soft copper and aluminum tube
- Aluminum body- 50% lighter than steel designsSlide gauge sets tube at exact position
- Eccentric cone forms precise 45° flared ends
- For 3/16", 1/4" 5/16", 3/8", 1/2", 5/8", 3/4" O.D. tube
- Built-in clutch prevents over-compression
- · Compact, professional, patented design

Seven quick change positions

Slide gauge for perfect tube alignment before flaring

Eccentric flaring cone for precision flares

Rugged carrying case for all items