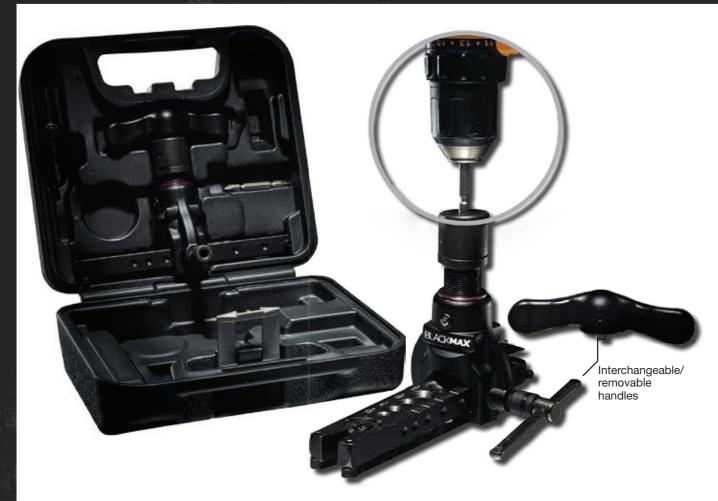

## **BFT850D BLACKMAX® DRILL POWERED FLARING TOOL**

- Dramatically reduces the amount of time to create a precise flare
- Seven quick change positions for flaring soft copper and aluminum tube
- Aluminum body- 50% lighter than steel designsSlide gauge sets tube at exact position
- Eccentric cone forms precise 45° flared ends
- For 3/16", 1/4" 5/16", 3/8", 1/2", 5/8", 3/4" O.D. tube
- Built-in clutch prevents over-compression
- · Compact, professional, patented design

Seven quick change positions

Slide gauge for perfect tube alignment before flaring

Eccentric flaring cone for precision flares

Rugged carrying case for all items