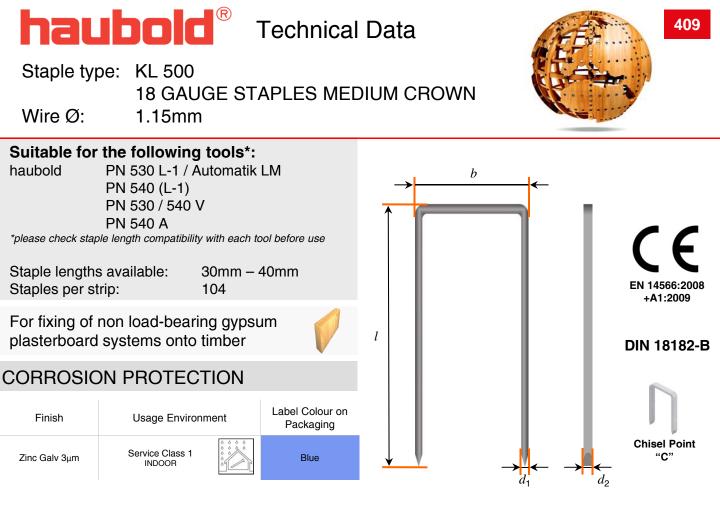

## STAPLE PROPERTIES / DIMENSIONS

| Tensile strength of wire: | min 900 N/mm <sup>2</sup>                              |
|---------------------------|--------------------------------------------------------|
| Nominal diameter (d):     | 1.15mm                                                 |
| Flattened wire dimension: | (d <sub>1</sub> ): 1.00mm<br>(d <sub>2</sub> ): 1.23mm |
| Outside crown width (b):  | 11.00mm                                                |
| Strip length:             | approx 128.00mm                                        |
| Standard point:           | "C"                                                    |
| Coated leg length:        | Full                                                   |
|                           |                                                        |