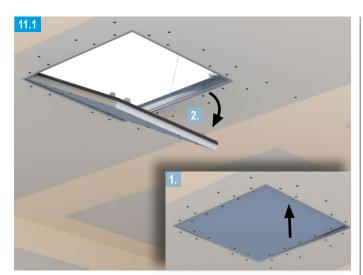

#### **Installation Instructions**

### F-TEC airtight / dust-proof and smoke-proof – Installation for wall and ceiling systems