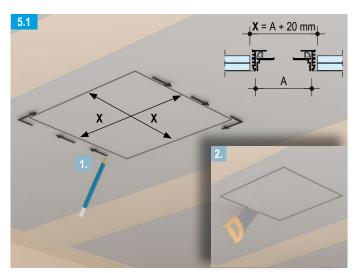

## F-TEC airtight / dust-proof and smoke-proof – Installation for wall and ceiling systems









| E E             | ТВ          | ХТВ          |
|-----------------|-------------|--------------|
|                 | -           | Question.    |
| 12.5 mm         | TB 3.5 x 25 | XTB 3.9 x 38 |
| 18 mm           | TB 3.5 x 35 | XTB 3.9 x 38 |
| 2x 12.5 / 25 mm | TB 3.5 x 45 | XTB 3.9 x 55 |
| 2x 15 / 30 mm   | TB 3.5 x 45 | XTB 3.9 x 55 |

Note

For further information on planning and application see product data sheet

F-TEC airtight / dust-proof and smoke-proof E141.de

#### **Installation Instructions**

### F-TEC airtight / dust-proof and smoke-proof – Installation for wall and ceiling systems

















# F-TEC airtight / dust-proof and smoke-proof – Installation for wall and ceiling systems















#### **Installation Instructions**

### F-TEC airtight / dust-proof and smoke-proof – Installation for wall and ceiling systems















Videos for Knauf systems and products can be found under the following link:

youtube.com/knauf



The iPad App Knauf Infothek now provides all the current information and documents from Knauf Gips KG at any time and in every location in a clear and comfortable way.

knauf.de/infothek

Knauf Direct

Technical Advisory Service:

knauf-direkt@knauf.com

www.knauf.de

Knauf Gips KG Am Bahnhof 7, 97346 Iphofen, Germany

All technical changes reserved. Only the current printed instructions are valid. The stated information represents curre