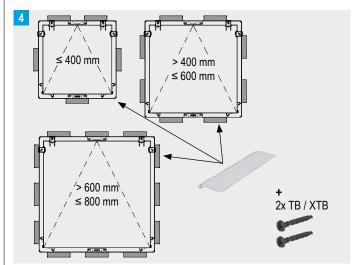

## F-TEC airtight / dust-proof and smoke-proof – Installation for wall and ceiling systems

| E E             | ТВ          | ХТВ          |
|-----------------|-------------|--------------|
|                 | -           | Question.    |
| 12.5 mm         | TB 3.5 x 25 | XTB 3.9 x 38 |
| 18 mm           | TB 3.5 x 35 | XTB 3.9 x 38 |
| 2x 12.5 / 25 mm | TB 3.5 x 45 | XTB 3.9 x 55 |
| 2x 15 / 30 mm   | TB 3.5 x 45 | XTB 3.9 x 55 |

Note

For further information on planning and application see product data sheet

F-TEC airtight / dust-proof and smoke-proof E141.de