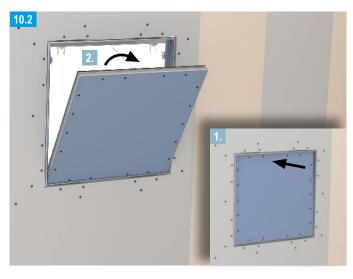

-------------|--------------|
|                 | -           | Question.    |
| 12.5 mm         | TB 3.5 x 25 | XTB 3.9 x 38 |
| 18 mm           | TB 3.5 x 35 | XTB 3.9 x 38 |
| 2x 12.5 / 25 mm | TB 3.5 x 45 | XTB 3.9 x 55 |
| 2x 15 / 30 mm   | TB 3.5 x 45 | XTB 3.9 x 55 |

Note

For further information on planning and application see product data sheet

F-TEC airtight / dust-proof and smoke-proof E141.de

#### **Installation Instructions**

### F-TEC airtight / dust-proof and smoke-proof – Installation for wall and ceiling systems

















# F-TEC airtight / dust-proof and smoke-proof – Installation for wall and ceiling systems















#### **Installation Instructions**

### F-TEC airtight / dust-proof and smoke-proof – Installation for wall and ceiling systems















Videos for Knauf systems and products can be found under the following link:

youtube.com/knauf



The iPad App Knauf Infothek now provides all the current information and documents from Knauf Gips KG at any time and in every location in a clear and comfortable way.

knauf.de/infothek

Knauf Direct

Technical Advisory Service:

knauf-direkt@knauf.com

www.knauf.de

Knauf Gips KG Am Bahnhof 7, 97346 Iphofen, Germany

All technical changes reserved. Only the current printed instructions are valid. The stated information represents current state-of-the-art Knauf technology. The entire state of approved engineering rules, appropriate standards, guidelines, and rules of crafts-manship are not included herewith. These and all application instructions have to be adhered to separately by the i