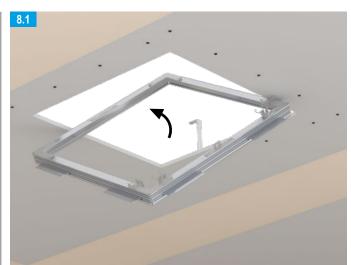

## F-TEC airtight / dust-proof and smoke-proof – Installation for wall and ceiling systems









| E E             | ТВ          | ХТВ          |
|-----------------|-------------|--------------|
|                 | -           | Question.    |
| 12.5 mm         | TB 3.5 x 25 | XTB 3.9 x 38 |
| 18 mm           | TB 3.5 x 35 | XTB 3.9 x 38 |
| 2x 12.5 / 25 mm | TB 3.5 x 45 | XTB 3.9 x 55 |
| 2x 15 / 30 mm   | TB 3.5 x 45 | XTB 3.9 x 55 |

Note

For further information on planning and application see product data sheet

F-TEC airtight / dust-proof and smoke-proof E141.de

#### **Installation Instructions**

### F-TEC airtight / dust-proof and smoke-proof – Installation for wall and ceiling systems

















# F-TEC airtight / dust-proof and smoke-proof – Installation for wall and ceiling systems















#### **Installation Instructions**

### F-TEC airtight / dust-proof and smoke-proof – Installation for wall and ceiling systems















Videos for Knauf systems and products can be found under the following link:

youtube.com/knauf



The iPad App Knauf Infothek now provides all the current information and documents from Knauf Gips KG at any time and in every location in a clear and comfortable way.

knauf.de/infothek

Knauf Direct

Technical Advisory Service:

knauf-direkt@knauf.com

www.knauf.de

Knauf Gips KG Am Bahnhof 7, 97346 Iphofen, Germany

All technical changes reserved. Only the current printed instructions are valid. The stated information represents current sta