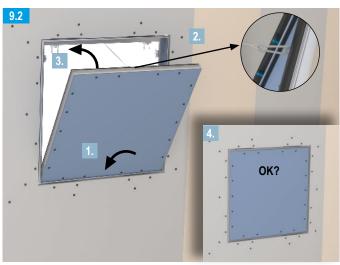

#### **Installation Instructions**

### F-TEC airtight / dust-proof and smoke-proof – Installation for wall and ceiling systems