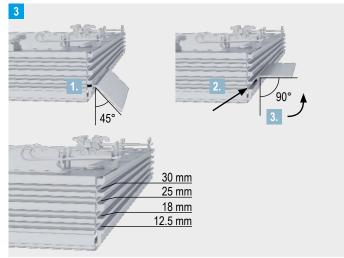

#### **Installation Instructions**

### F-TEC airtight / dust-proof and smoke-proof – Installation for wall and ceiling systems