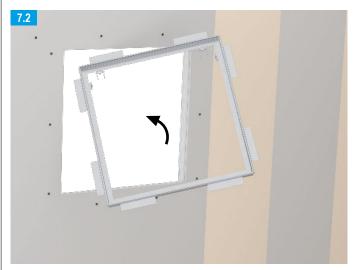

### F-TEC airtight / dust-proof and smoke-proof – Installation for wall and ceiling systems

Videos for Knauf systems and products can be found under the following link:

youtube.com/knauf

The iPad App Knauf Infothek now provides all the current information and documents from Knauf Gips KG at any time and in every location in a clear and comfortable way.