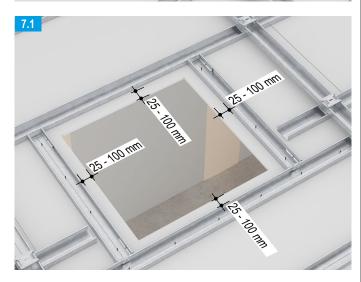

## F-TEC airtight / dust-proof and smoke-proof – Installation for wall and ceiling systems









| E E             | ТВ          | ХТВ          |
|-----------------|-------------|--------------|
|                 | -           | Question.    |
| 12.5 mm         | TB 3.5 x 25 | XTB 3.9 x 38 |
| 18 mm           | TB 3.5 x 35 | XTB 3.9 x 38 |
| 2x 12.5 / 25 mm | TB 3.5 x 45 | XTB 3.9 x 55 |
| 2x 15 / 30 mm   | TB 3.5 x 45 | XTB 3.9 x 55 |

Note

For further information on planning and application see product data sheet

F-TEC airtight / dust-proof and smoke-proof E141.de

#### **Installation Instructions**

### F-TEC airtight / dust-proof and smoke-proof – Installation for wall and ceiling systems

















# F-TEC airtight / dust-proof and smoke-proof – Installation for wall and ceiling systems















#### **Installation Instructions**

### F-TEC airtight / dust-proof and smoke-proof – Installation for wall and ceiling systems















Videos for Knauf systems and products can be found under the following link:

youtube.com/knauf



The iPad App Knauf Infothek now provides all the current information and documents from Knauf Gips KG at any time and in every location in a clear and comfortable way.

knauf.de/infothek

Knauf Direct

Technical Advisory Service:

knauf-direkt@knauf.com

www.knauf.de

Knauf Gips KG Am Bahnhof 7, 97346 Iphofen, Germany

All technical changes reserved. Only the current printed instructions are valid. The stated information represents current s