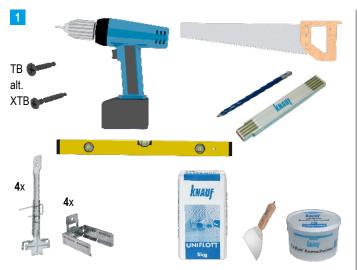

## F-TEC airtight / dust-proof and smoke-proof – Installation for wall and ceiling systems

| E E             | ТВ          | ХТВ          |
|-----------------|-------------|--------------|
|                 | -           | Question.    |
| 12.5 mm         | TB 3.5 x 25 | XTB 3.9 x 38 |
| 18 mm           | TB 3.5 x 35 | XTB 3.9 x 38 |
| 2x 12.5 / 25 mm | TB 3.5 x 45 | XTB 3.9 x 55 |
| 2x 15 / 30 mm   | TB 3.5 x 45 | XTB 3.9 x 55 |

Note

For further information on planning and application see product data sheet

F-TEC airtight / dust-proof and smoke-proof E141.de