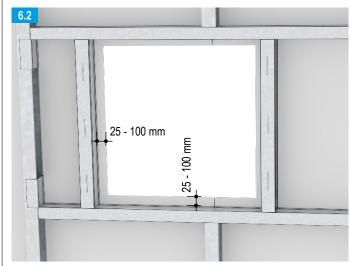

### F-TEC airtight / dust-proof and smoke-proof – Installation for wall and ceiling systems

Videos for Knauf systems and products can be found under the following link:

youtube.com/knauf

The iPad App Knauf Infothek now provides all the current information and documents from Knauf Gips KG at any time and in every location in a clear and comfortable way.