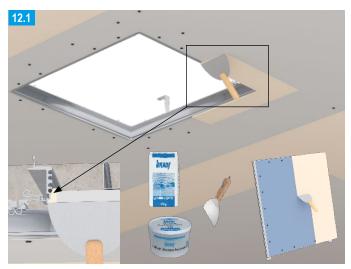

#### **Installation Instructions**

### F-TEC airtight / dust-proof and smoke-proof – Installation for wall and ceiling systems