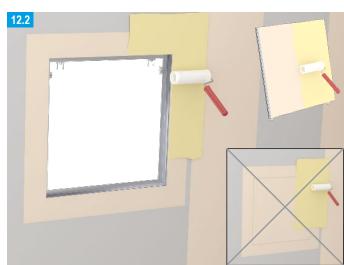

# F-TEC airtight / dust-proof and smoke-proof – Installation for wall and ceiling systems

#### **Installation Instructions**