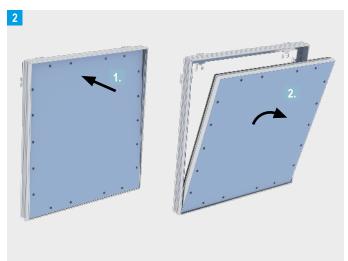

#### **Installation Instructions**

### F-TEC airtight / dust-proof and smoke-proof – Installation for wall and ceiling systems