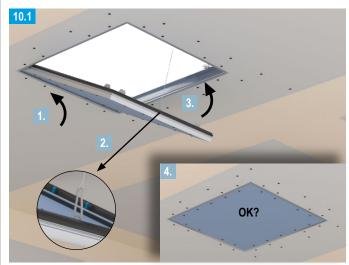

#### **Installation Instructions**

### F-TEC airtight / dust-proof and smoke-proof – Installation for wall and ceiling systems