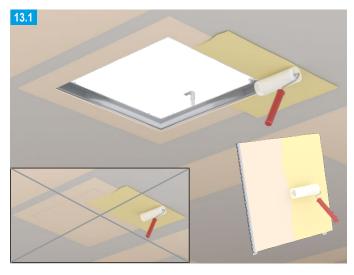

#### **Installation Instructions**

### F-TEC airtight / dust-proof and smoke-proof – Installation for wall and ceiling systems