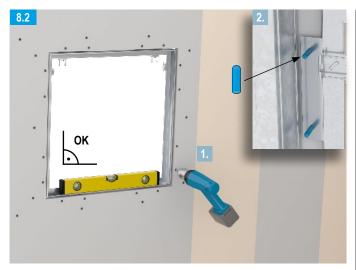

#### **Installation Instructions**

### F-TEC airtight / dust-proof and smoke-proof – Installation for wall and ceiling systems