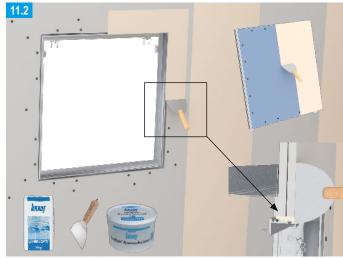

# F-TEC airtight / dust-proof and smoke-proof – Installation for wall and ceiling systems

#### **Installation Instructions**