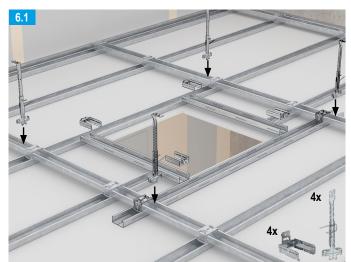

## F-TEC airtight / dust-proof and smoke-proof – Installation for wall and ceiling systems









| E E             | ТВ          | ХТВ          |
|-----------------|-------------|--------------|
|                 | -           | Question.    |
| 12.5 mm         | TB 3.5 x 25 | XTB 3.9 x 38 |
| 18 mm           | TB 3.5 x 35 | XTB 3.9 x 38 |
| 2x 12.5 / 25 mm | TB 3.5 x 45 | XTB 3.9 x 55 |
| 2x 15 / 30 mm   | TB 3.5 x 45 | XTB 3.9 x 55 |

Note

For further information on planning and application see product data sheet

F-TEC airtight / dust-proof and smoke-proof E141.de

#### **Installation Instructions**

### F-TEC airtight / dust-proof and smoke-proof – Installation for wall and ceiling systems

















# F-TEC airtight / dust-proof and smoke-proof – Installation for wall and ceiling systems















#### **Installation Instructions**

### F-TEC airtight / dust-proof and smoke-proof – Installation for wall and ceiling systems















Videos for Knauf systems and products can be found under the following link:

youtube.com/knauf



The iPad App Knauf Infothek now provides all the current information and documents from Knauf Gips KG at any time and in every location in a clear and comfortable way.

knauf.de/infothek

Knauf Direct

Technical Advisory Service:

knauf-direkt@knauf.com

www.knauf.de

Knauf Gips KG Am Bahnhof 7, 97346 Iphofen, Germany

All technical changes reserved. Only the current printed instructions are valid. The stated information represents current