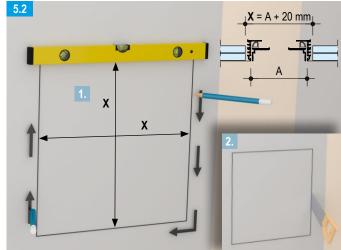

# F-TEC airtight / dust-proof and smoke-proof – Installation for wall and ceiling systems

#### **Installation Instructions**