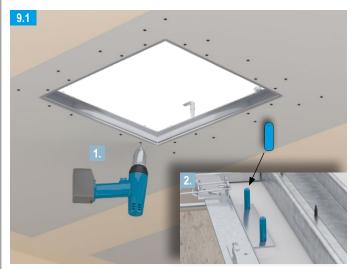

#### **Installation Instructions**

### F-TEC airtight / dust-proof and smoke-proof – Installation for wall and ceiling systems