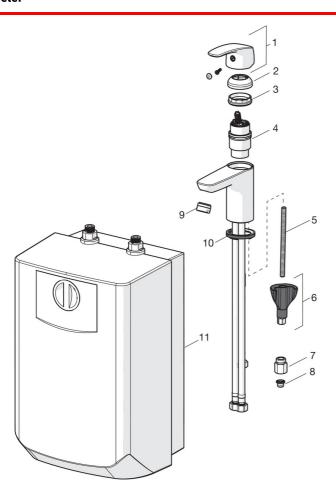

# Reserve deler

### SP1003F

|    | Navn                        | Kode     | NRF     |
|----|-----------------------------|----------|---------|
| 01 | Hendel                      | 602502V  | 4205212 |
| 02 | Dekkring                    | 1000664V | 4205232 |
| 03 | Festemutter for kassett     | 158726   | 4204528 |
| 04 | kassett, lavtrykks          | 158783V  | 4203381 |
| 05 | Pinneskrue, M8x1, L=130     | 1000780V | 4205235 |
| 06 | Kranfeste komplett          | 602610V  | 4205225 |
| 07 | Sperrehylse vender, 5 L/min | 601493V  | 4203391 |
| 08 | Smussfilter                 | 199257/2 | 4204497 |
| 09 | Perlator sil, M24x1         | 158556   | 4203379 |
| 10 | Underlagsskive              | 601971V  | 4205098 |
| 11 | Vannvarmer                  | 601680V  | 4203156 |