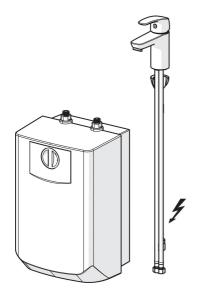

## 1003F Oras Safira - Servantkran for fritidsbolig

EAN: 6414150078538 NRF: 4200167 static.oras.com/1003F

Servantkran med fast tut og med varmtvannsbeholder for fritidsbolig. Maksimum Vannmengde 5 l / min. På grunn av ekspansjon som oppstår ved oppvarming av vann, kan det dryppe vann fra kranens strålesamler. Dette er naturlig og skal ikke forhindres. Det er viktig å være oppmerksom på at vannet som drypper er varmt og kan føre til skolding. Strålesamleren kan ikke byttes ut eller kompletteres med andre komponenter. Trykkløs varmtvannsbeholder 5 l, for stikkontakt. Enkel å montere. Bruksområde fra +35° til 85°C (anbefalt +60°C). For å forebygge frostskader må kranen og varmtvannsbeholderen tømmes. Denne varmtvannsbeholderen kan kun brukes sammen med Oras kraner for fritidsbolig. Kranen og varmtvannsbeholderen bør ikke installeres separat.

- Washbasin
- Ettgreps, Lavtrykk
- Benkemontert
- Forkrommet
- Fast tut
- Ettgrepshendel, Varmt/kaldt symbol

- Vannvarmer, Kjedefeste uten kjede
- Temperatur- og mengdebegrenser
- Smussfilter, ø 40 mm kassett
- Fleksible slanger
- 3S Installasjon