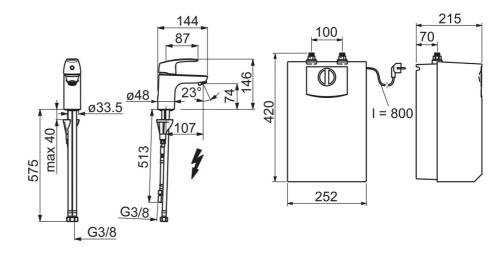

### Teknisk data

#### Tekniske egenskaper

Varmtvannsforsyning max. +80°C
Arbeidstrykk 50 - 1000 kPa
Tilkoblingsstørrelse G3/8
Projeksjon 107 mm
Materiale brass