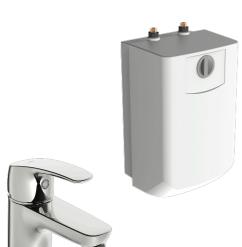

## 1003F Oras Safira - Servantkran for fritidsbolig

EAN: 6414150078538 NRF: 4200167 static.oras.com/1003F

Servantkran med fast tut og med varmtvannsbeholder for fritidsbolig. Maksimum Vannmengde 5 l / min. På grunn av ekspansjon som oppstår ved oppvarming av vann, kan det dryppe vann fra kranens strålesamler. Dette er naturlig og skal ikke forhindres. Det er viktig å være oppmerksom på at vannet som drypper er varmt og kan føre til skolding. Strålesamleren kan ikke byttes ut eller kompletteres med andre komponenter. Trykkløs varmtvannsbeholder 5 l, for stikkontakt. Enkel å montere. Bruksområde fra +35° til 85°C (anbefalt +60°C). For å forebygge frostskader må kranen og varmtvannsbeholderen tømmes. Denne varmtvannsbeholderen kan kun brukes sammen med Oras kraner for fritidsbolig. Kranen og varmtvannsbeholderen bør ikke installeres separat.

- Washbasin
- Ettgreps, Lavtrykk
- Benkemontert
- Forkrommet
- Fast tut
- Ettgrepshendel, Varmt/kaldt symbol

- Vannvarmer, Kjedefeste uten kjede
- Temperatur- og mengdebegrenser
- Smussfilter, ø 40 mm kassett
- Fleksible slanger
- 3S Installasjon