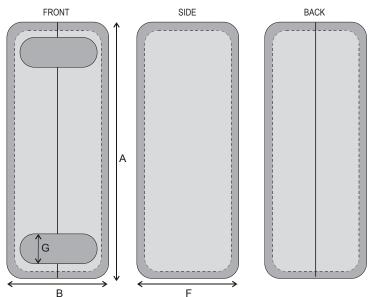

Only available for units with all connections on one side.

| Size           | 5T      | 8T          | 15      | 10T/12          | 16/26           | 25T/28/80               |
|----------------|---------|-------------|---------|-----------------|-----------------|-------------------------|
| NoP            | 20/40   | 20/30/40    | 20/40   | 20/40/60/80     | 40/60/80/100    | 20/30/40/60/80/100      |
| A (mm)         | 252     | 376         | 524     | 350             | 437             | 587                     |
| B (mm)         | 136     | 136         | 132     | 179             | 179             | 179                     |
| F (mm)         | 117/163 | 117/140/163 | 118/163 | 121/168/215/263 | 160/206/250/296 | 118/137/165/212/260/306 |
| G (mm)         | 40      | 40          | 40      | 50              | 50              | 50                      |
| Thickness (mm) | 29      | 29          | 29      | 29              | 29              | 29                      |