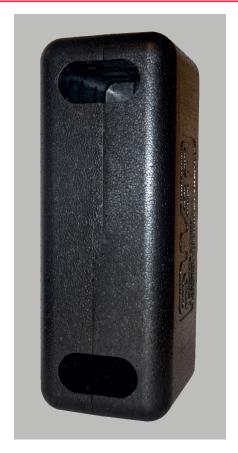

This insulation for heating applications consists of 2 half-shells and is made of expanded polypropylene. Due to the half-shell system, the assembly on the already installed heat exchanger is possible.