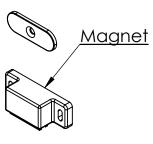

| 2.3        | 9  |
|------------|----|
| 40mm nails | 54 |

screws

The last roof boards must be cut in right width

| 7.1        | 30  |
|------------|-----|
| 7.2        | 27  |
| 40mm nails | 228 |

| Door        | 1  |
|-------------|----|
| Hinge       | 2  |
| 40mm screws | 12 |
| Magnet      | 1  |
| 15mm screws | 3  |
| Door handle | 1  |
| 30mm screws | 2  |