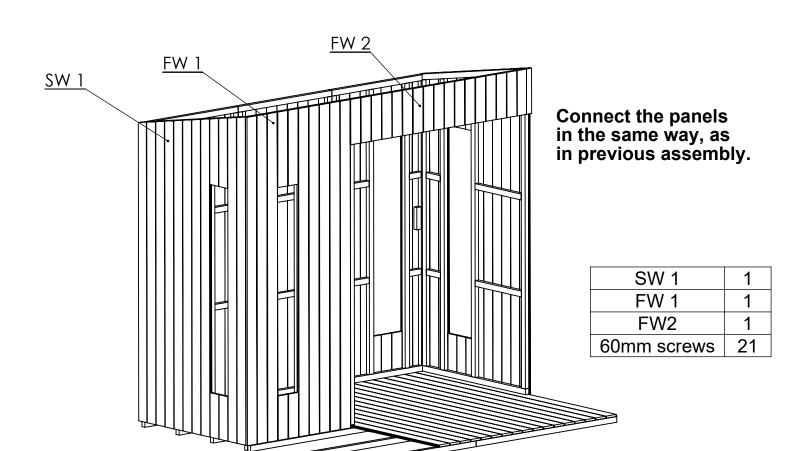

| FW 2 | 306x1538x45 | 1  |
|------|-------------|----|
| FW 3 | 776x1782x45 | 1  |
| FW 4 | 776x1782x45 | 1  |
| DOOR | 530x1230x45 | 1  |
| RAIL | 470x1000x45 | 1  |
| RAIL | 675x820x45  | 1  |
| 1.1  | 30x39x1228  | 14 |
| 1.2  | 30x39x400   | 7  |
| 2.1  | 15x95x1959  | 17 |
| 2.2  | 15x95x1070  | 10 |
| 2.3  | 15x95x874   | 9  |