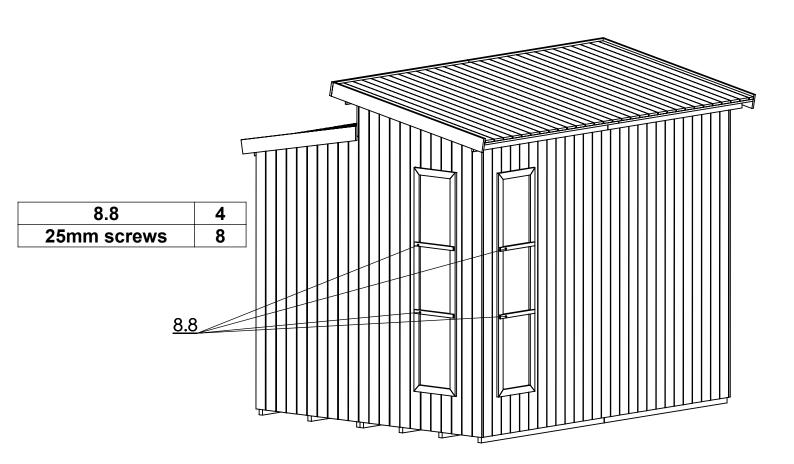

| 8.1 | 15x45x1495 | 8 |
|-----|------------|---|
| 8.2 | 15x45x363  | 4 |
| 8.3 | 15x45x272  | 4 |
| 8.4 | 2x299x1431 | 2 |
| 8.5 | 2x208x1431 | 2 |
| 8.6 | 10x480     | 1 |
| 8.7 | 2x430      | 1 |
| 8.8 | 18x25x343  | 4 |
| 8.9 | 18x25x252  | 4 |