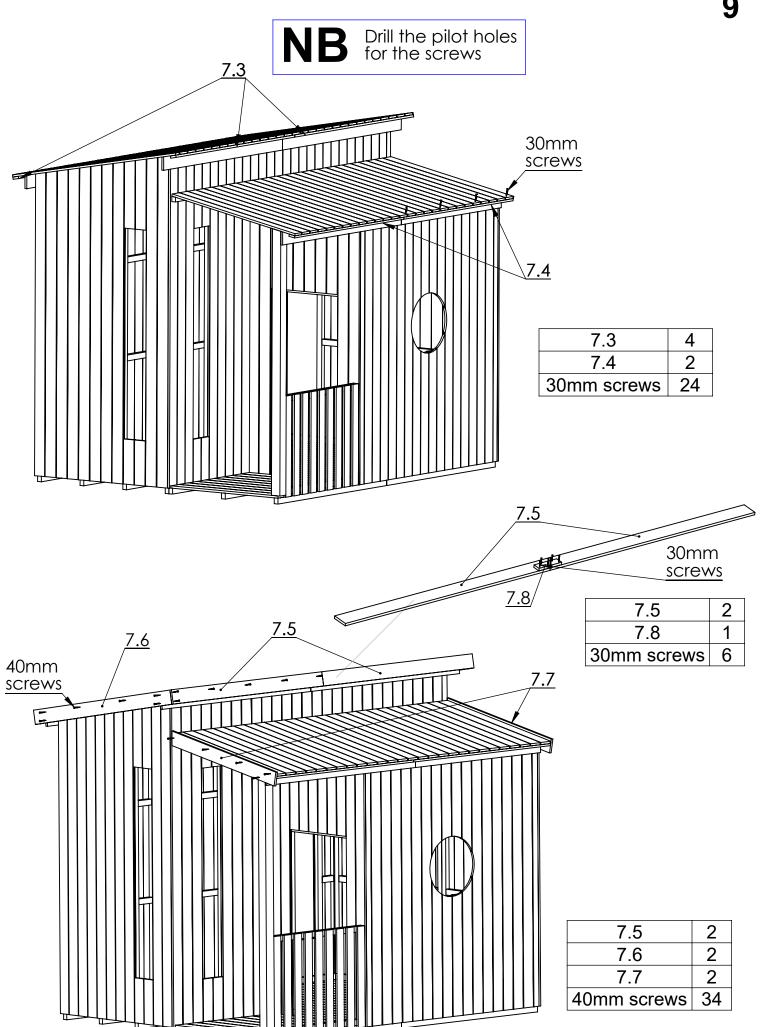

| 6.1 |          | 15x95x1343 | 5  |
|-----|----------|------------|----|
| 6.2 |          | 15x95x1129 | 1  |
| 6.3 |          | 30x37x1490 | 1  |
| 6.4 |          | 30x37x888  | 1  |
| 7.1 | <u>{</u> | 15x95x1350 | 30 |
| 7.2 | ₹        | 15x95x1020 | 27 |
| 7.3 |          | 15x45x1343 | 4  |
| 7.4 |          | 15x45x1236 | 2  |
| 7.5 |          | 15x95x1358 | 2  |
| 7.6 |          | 15x95x1350 | 2  |
| 7.7 |          | 15x95x1026 | 2  |
| 7.8 |          | 19x45x150  | 1  |