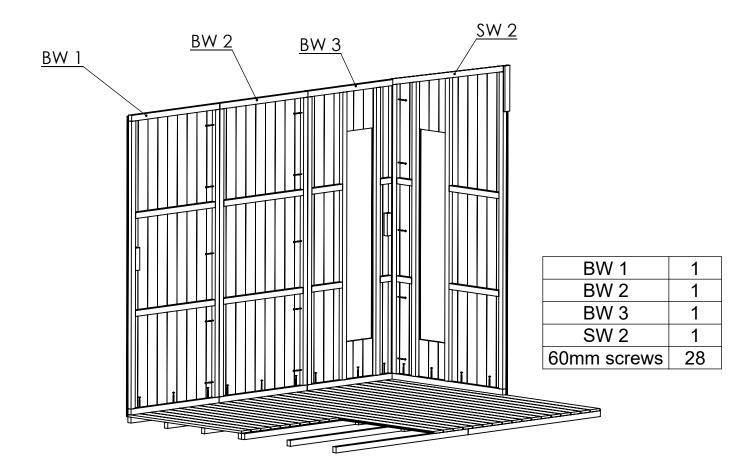

343  | 4 |
| 8.9 | 18x25x252  | 4 |

| 3x15        | Dans.                                     | 3   |
|-------------|-------------------------------------------|-----|
| 3x25        |                                           | 76  |
| 3,5x30      |                                           | 56  |
| 3,5x40      | De la | 72  |
| 4x50        |                                           | 43  |
| 4x60        | B ROWN WARD WARD                          | 150 |
| 4,5x70      |                                           | 7   |
| 2x40        | 2                                         | 674 |
| Hinge       |                                           | 2   |
| Magnet      |                                           | 1   |
| Door handle |                                           | 1   |



















| 4.1         | 1  |  |
|-------------|----|--|
| 4.2         | 1  |  |
| 4.3         | 3  |  |
| 60mm screws | 12 |  |

| 3.4 | 3.1 2<br>3.4 1<br>3.5 1<br>60mm screws 21<br>3.5 |  |
|-----|--------------------------------------------------|--|
|     |                                                  |  |



| 3.6        | 27  |
|------------|-----|
| 40mm nails | 108 |





| 4.4         | 1 |
|-------------|---|
| 4.5         | 1 |
| Rail        | 1 |
| 40mm screws | 3 |
| 50mm screws | 2 |
| 60mm screws | 9 |



| 2.3        | 9  |
|------------|----|
| 40mm nails | 54 |



screws





The last roof boards must be cut in right width

| 7.1        | 30  |
|------------|-----|
| 7.2        | 27  |
| 40mm nails | 228 |









| Door        | 1  |
|-------------|----|
| Hinge