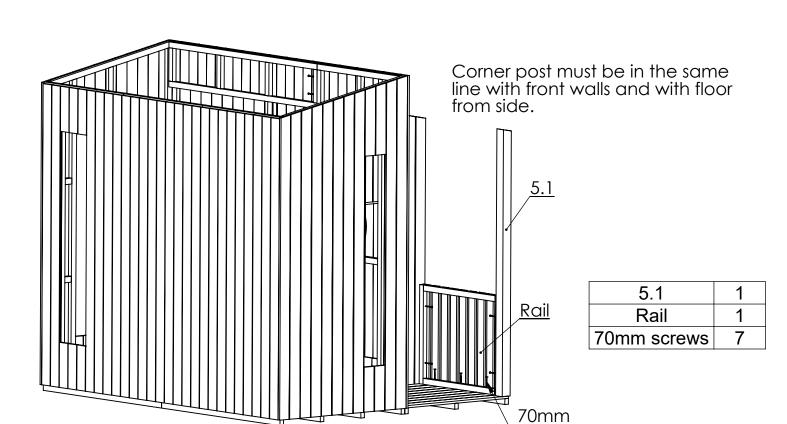

| 3.1 | 28x72x1000  | 6  |
|-----|-------------|----|
| 3.2 | 28x72x1607  | 1  |
| 3.3 | 28x72x788   | 1  |
| 3.4 | 28x72x1567  | 1  |
| 3.5 | 28x72x858   | 1  |
| 3.6 | 19x95x1008  | 27 |
| 4.1 | 28x72x1091  | 1  |
| 4.2 | 28x72x1091  | 1  |
| 4.3 | 28x72x453   | 3  |
| 4.4 | 39x60x985   | 1  |
| 4.5 | 15x95x955   | 1  |
| 5.1 | 68x68x1776  | 1  |
| 5.2 | / 15x95x820 | 1  |