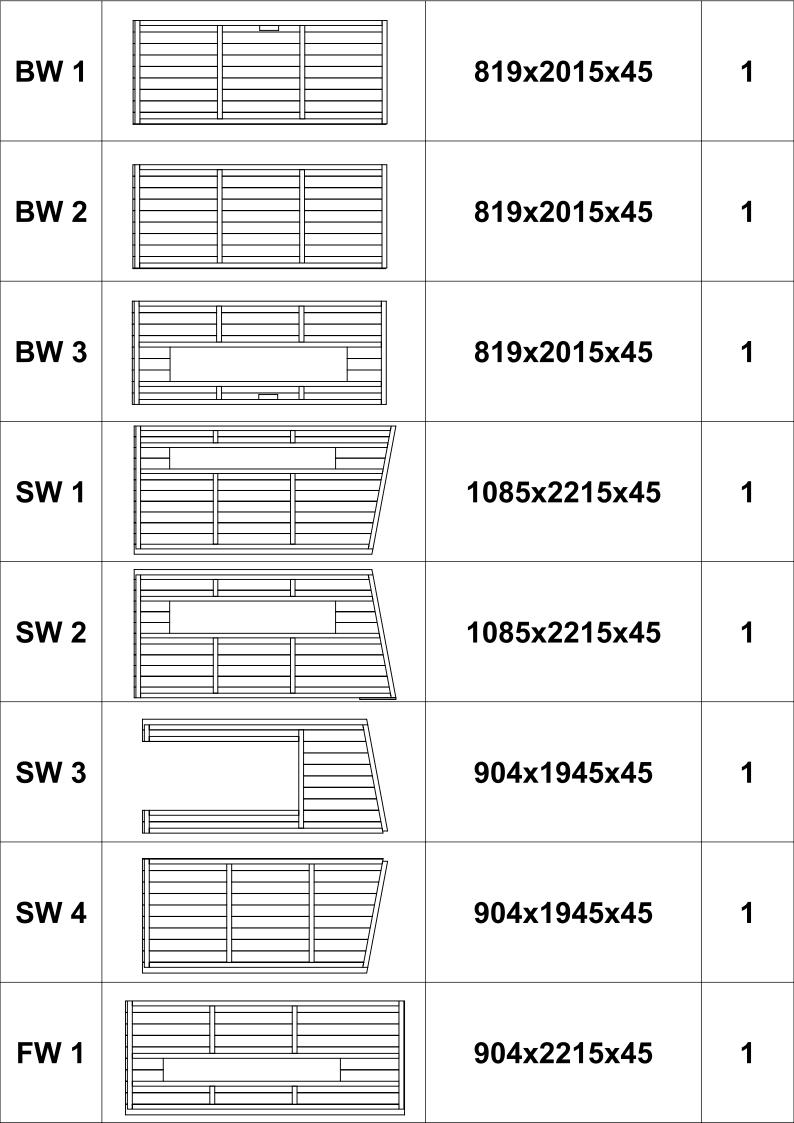

| FW 2 | 306x1538x45 | 1  |
|------|-------------|----|
| FW 3 | 776x1782x45 | 1  |
| FW 4 | 776x1782x45 | 1  |
| DOOR | 530x1230x45 | 1  |
| RAIL | 470x1000x45 | 1  |
| RAIL | 675x820x45  | 1  |
| 1.1  | 30x39x1228  | 14 |
| 1.2  | 30x39x400   | 7  |
| 2.1  | 15x95x1959  | 17 |
| 2.2  | 15x95x1070  | 10 |
| 2.3  | 15x95x874   | 9  |