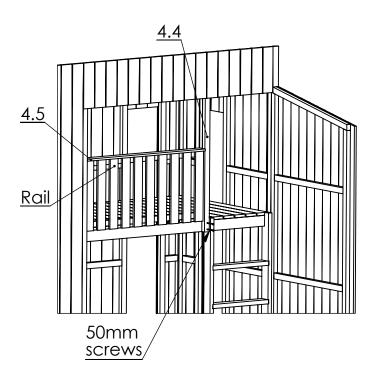

| 3.6        | 27  |
|------------|-----|
| 40mm nails | 108 |

| 4.4         | 1 |
|-------------|---|
| 4.5         | 1 |
| Rail        | 1 |
| 40mm screws | 3 |
| 50mm screws | 2 |
| 60mm screws | 9 |