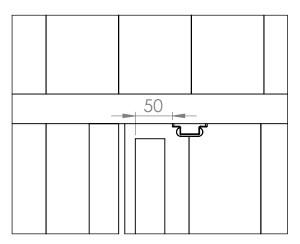

| 2.3        | 9  |
|------------|----|
| 40mm nails | 54 |

screws

The last roof boards must be cut in right width

| 7.1        | 30  |
|------------|-----|
| 7.2        | 27  |
| 40mm nails | 228 |

| Door        | 1  |
|-------------|----|
| Hinge       | 2  |
| 40mm screws | 12 |
| Magnet      | 1  |
| 15mm screws | 3  |
| Door handle | 1  |
| 30mm screws | 2  |