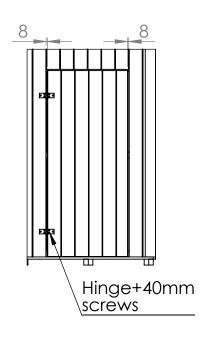

| 2.3        | 9  |
|------------|----|
| 40mm nails | 54 |

screws

The last roof boards must be cut in right width

| 7.1        | 30  |
|------------|-----|
| 7.2        | 27  |
| 40mm nails | 228 |

| Door        | 1  |
|-------------|----|
| Hinge       | 2  |
| 40mm screws | 12 |
| Magnet      | 1  |
| 15mm screws | 3  |
| Door handle | 1  |
| 30mm screws | 2  |