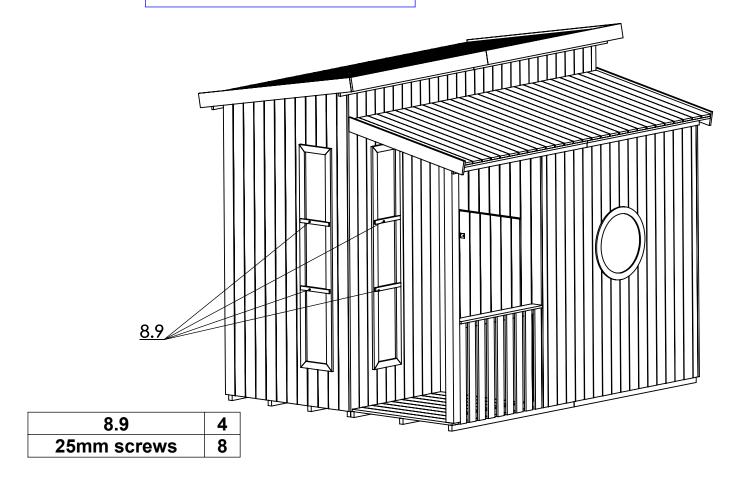

| 8.1 | 15x45x1495 | 8 |
|-----|------------|---|
| 8.2 | 15x45x363  | 4 |
| 8.3 | 15x45x272  | 4 |
| 8.4 | 2x299x1431 | 2 |
| 8.5 | 2x208x1431 | 2 |
| 8.6 | 10x480     | 1 |
| 8.7 | 2x430      | 1 |
| 8.8 | 18x25x343  | 4 |
| 8.9 | 18x25x252  | 4 |