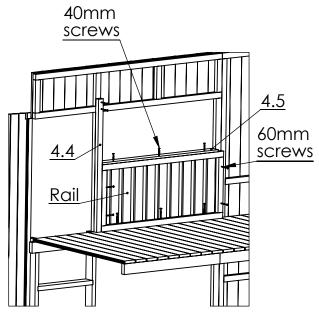

| 3.6        | 27  |
|------------|-----|
| 40mm nails | 108 |

| 4.4         | 1 |
|-------------|---|
| 4.5         | 1 |
| Rail        | 1 |
| 40mm screws | 3 |
| 50mm screws | 2 |
| 60mm screws | 9 |