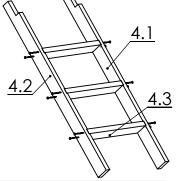

| 4.1         | 1  |  |
|-------------|----|--|
| 4.2         | 1  |  |
| 4.3         | 3  |  |
| 60mm screws | 12 |  |

| 3.4 | 3.1 2<br>3.4 1<br>3.5 1<br>60mm screws 21<br>3.5 |  |
|-----|--------------------------------------------------|--|
|     |                                                  |  |