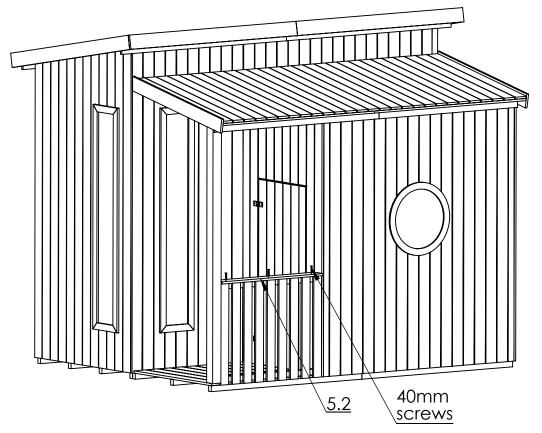

Connect the door handle from inside using 2x30mm screws

| 5.2         | 1 |
|-------------|---|
| 40mm screws | 3 |