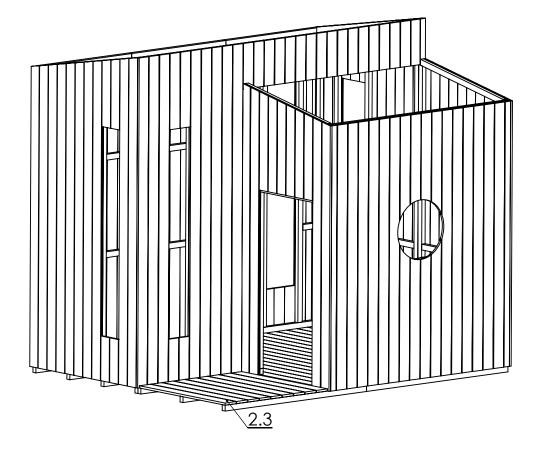

| 2.3        | 9  |
|------------|----|
| 40mm nails | 54 |

screws

The last roof boards must be cut in right width

| 7.1        | 30  |
|------------|-----|
| 7.2        | 27  |
| 40mm nails | 228 |

| Door        | 1  |
|-------------|----|
| Hinge       | 2  |
| 40mm screws | 12 |
| Magnet      | 1  |
| 15mm screws | 3  |
| Door handle | 1  |
| 30mm screws | 2  |