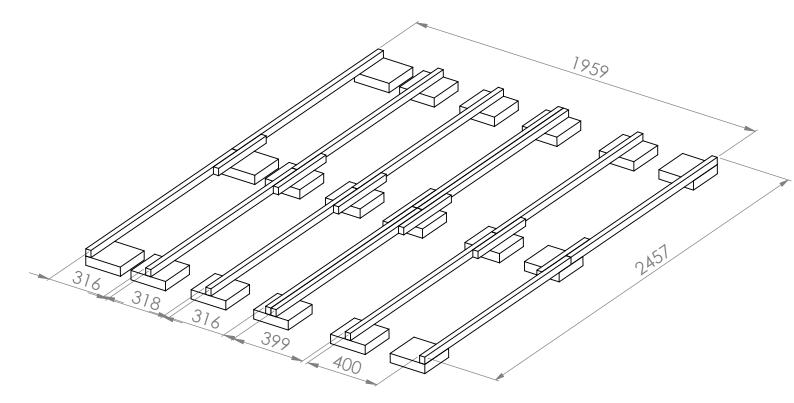

| FW 2 | 306x1538x45 | 1  |
|------|-------------|----|
| FW 3 | 776x1782x45 | 1  |
| FW 4 | 776x1782x45 | 1  |
| DOOR | 530x1230x45 | 1  |
| RAIL | 470x1000x45 | 1  |
| RAIL | 675x820x45  | 1  |
| 1.1  | 30x39x1228  | 14 |
| 1.2  | 30x39x400   | 7  |
| 2.1  | 15x95x1959  | 17 |
| 2.2  | 15x95x1070  | 10 |
| 2.3  | 15x95x874   | 9  |