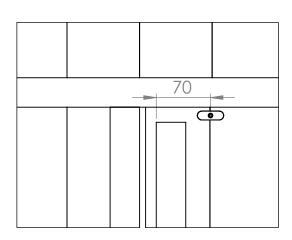

Connect the door handle from inside using 2x30mm screws

| 5.2         | 1 |
|-------------|---|
| 40mm screws | 3 |