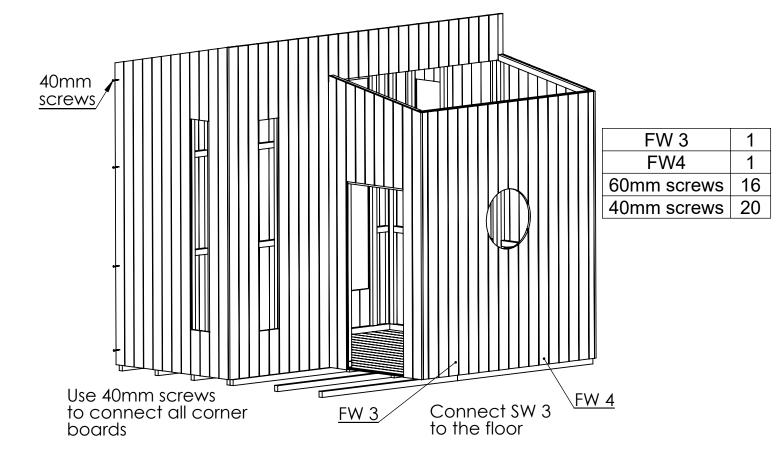

| FW 2 | 306x1538x45 | 1  |
|------|-------------|----|
| FW 3 | 776x1782x45 | 1  |
| FW 4 | 776x1782x45 | 1  |
| DOOR | 530x1230x45 | 1  |
| RAIL | 470x1000x45 | 1  |
| RAIL | 675x820x45  | 1  |
| 1.1  | 30x39x1228  | 14 |
| 1.2  | 30x39x400   | 7  |
| 2.1  | 15x95x1959  | 17 |
| 2.2  | 15x95x1070  | 10 |
| 2.3  | 15x95x874   | 9  |