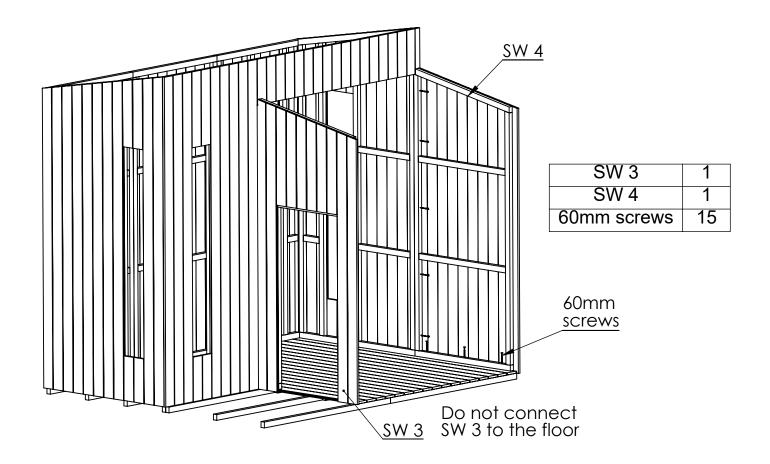

| 4.1         | 1  |  |
|-------------|----|--|
| 4.2         | 1  |  |
| 4.3         | 3  |  |
| 60mm screws | 12 |  |

| 3.4 | 3.1 2<br>3.4 1<br>3.5 1<br>60mm screws 21<br>3.5 |  |
|-----|--------------------------------------------------|--|
|     |                                                  |  |