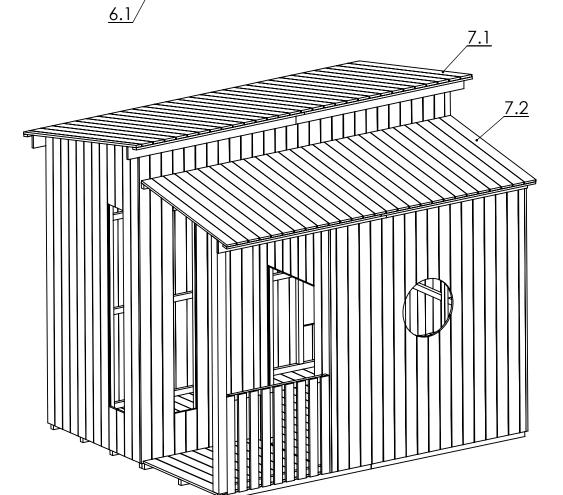

| 6.1 |          | 15x95x1343 | 5  |
|-----|----------|------------|----|
| 6.2 |          | 15x95x1129 | 1  |
| 6.3 |          | 30x37x1490 | 1  |
| 6.4 |          | 30x37x888  | 1  |
| 7.1 | <u>{</u> | 15x95x1350 | 30 |
| 7.2 | ₹        | 15x95x1020 | 27 |
| 7.3 |          | 15x45x1343 | 4  |
| 7.4 |          | 15x45x1236 | 2  |
| 7.5 |          | 15x95x1358 | 2  |
| 7.6 |          | 15x95x1350 | 2  |
| 7.7 |          | 15x95x1026 | 2  |
| 7.8 |          | 19x45x150  | 1  |