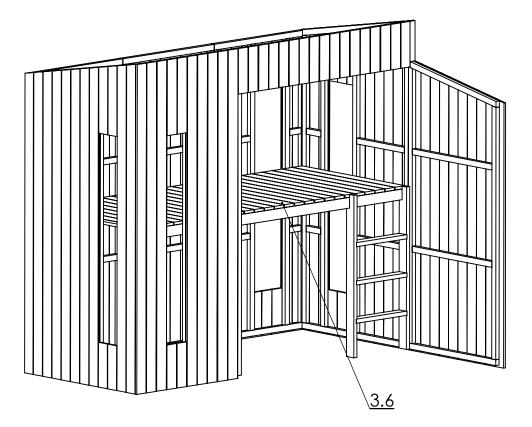

| 3.6        | 27  |
|------------|-----|
| 40mm nails | 108 |

| 4.4         | 1 |
|-------------|---|
| 4.5         | 1 |
| Rail        | 1 |
| 40mm screws | 3 |
| 50mm screws | 2 |
| 60mm screws | 9 |