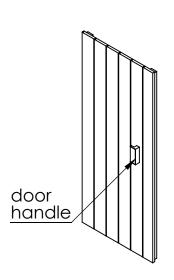

| 2.3        | 9  |
|------------|----|
| 40mm nails | 54 |

screws

The last roof boards must be cut in right width

| 7.1        | 30  |
|------------|-----|
| 7.2        | 27  |
| 40mm nails | 228 |

| Door        | 1  |
|-------------|----|
| Hinge       | 2  |
| 40mm screws | 12 |
| Magnet      | 1  |
| 15mm screws | 3  |
| Door handle | 1  |
| 30mm screws | 2  |

Connect the door handle from inside using 2x30mm screws

| 5.2         | 1 |
|-------------|---|
| 40mm screws | 3 |