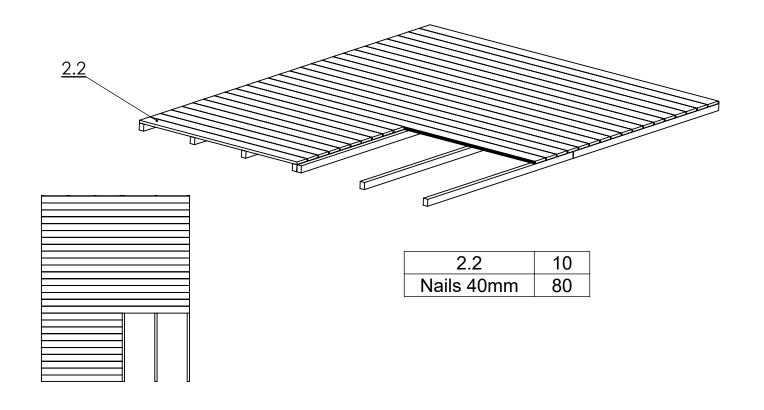

| FW 2 | 306x1538x45 | 1  |
|------|-------------|----|
| FW 3 | 776x1782x45 | 1  |
| FW 4 | 776x1782x45 | 1  |
| DOOR | 530x1230x45 | 1  |
| RAIL | 470x1000x45 | 1  |
| RAIL | 675x820x45  | 1  |
| 1.1  | 30x39x1228  | 14 |
| 1.2  | 30x39x400   | 7  |
| 2.1  | 15x95x1959  | 17 |
| 2.2  | 15x95x1070  | 10 |
| 2.3  | 15x95x874   | 9  |