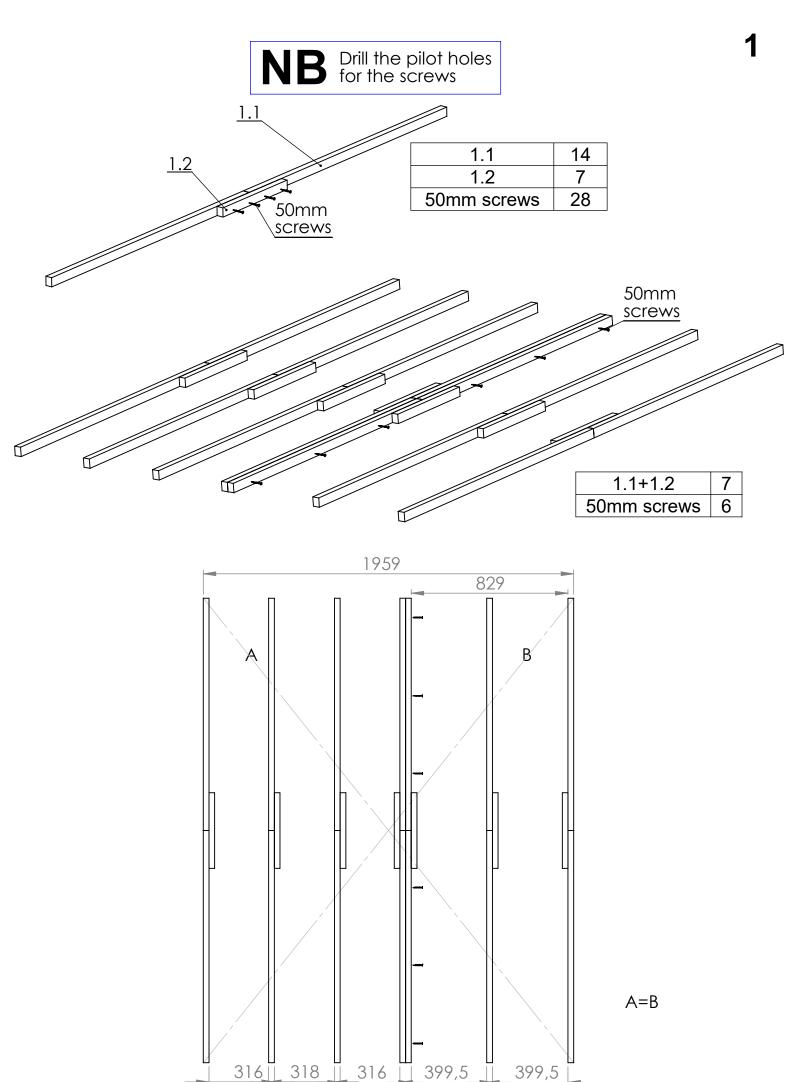

| FW 2 | 306x1538x45 | 1  |
|------|-------------|----|
| FW 3 | 776x1782x45 | 1  |
| FW 4 | 776x1782x45 | 1  |
| DOOR | 530x1230x45 | 1  |
| RAIL | 470x1000x45 | 1  |
| RAIL | 675x820x45  | 1  |
| 1.1  | 30x39x1228  | 14 |
| 1.2  | 30x39x400   | 7  |
| 2.1  | 15x95x1959  | 17 |
| 2.2  | 15x95x1070  | 10 |
| 2.3  | 15x95x874   | 9  |