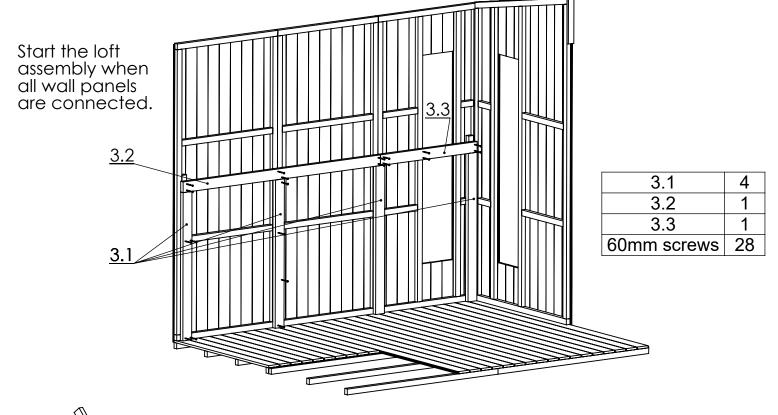

| 3.1 | 28x72x1000  | 6  |
|-----|-------------|----|
| 3.2 | 28x72x1607  | 1  |
| 3.3 | 28x72x788   | 1  |
| 3.4 | 28x72x1567  | 1  |
| 3.5 | 28x72x858   | 1  |
| 3.6 | 19x95x1008  | 27 |
| 4.1 | 28x72x1091  | 1  |
| 4.2 | 28x72x1091  | 1  |
| 4.3 | 28x72x453   | 3  |
| 4.4 | 39x60x985   | 1  |
| 4.5 | 15x95x955   | 1  |
| 5.1 | 68x68x1776  | 1  |
| 5.2 | / 15x95x820 | 1  |