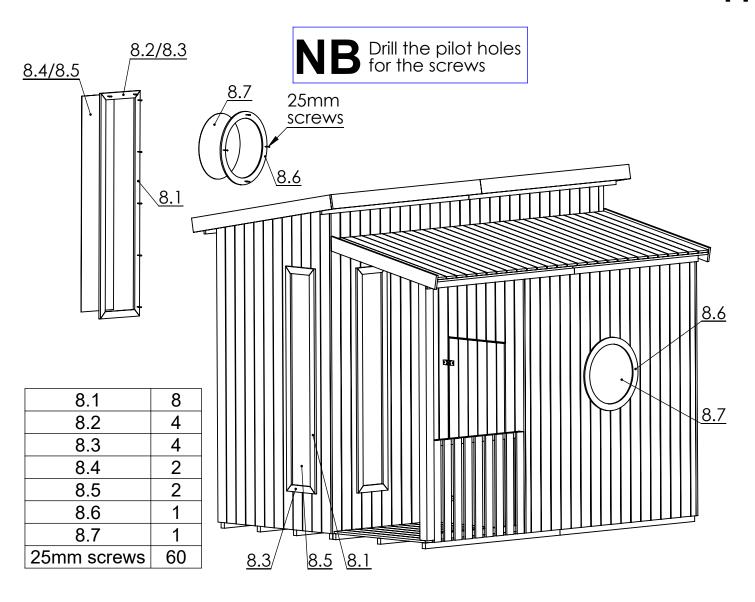

| 8.1 | 15x45x1495 | 8 |
|-----|------------|---|
| 8.2 | 15x45x363  | 4 |
| 8.3 | 15x45x272  | 4 |
| 8.4 | 2x299x1431 | 2 |
| 8.5 | 2x208x1431 | 2 |
| 8.6 | 10x480     | 1 |
| 8.7 | 2x430      | 1 |
| 8.8 | 18x25x343  | 4 |
| 8.9 | 18x25x252  | 4 |