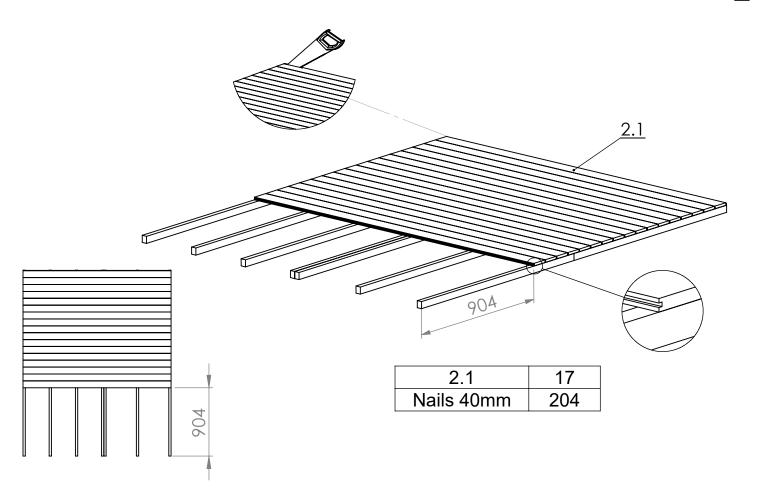

| FW 2 | 306x1538x45 | 1  |
|------|-------------|----|
| FW 3 | 776x1782x45 | 1  |
| FW 4 | 776x1782x45 | 1  |
| DOOR | 530x1230x45 | 1  |
| RAIL | 470x1000x45 | 1  |
| RAIL | 675x820x45  | 1  |
| 1.1  | 30x39x1228  | 14 |
| 1.2  | 30x39x400   | 7  |
| 2.1  | 15x95x1959  | 17 |
| 2.2  | 15x95x1070  | 10 |
| 2.3  | 15x95x874   | 9  |