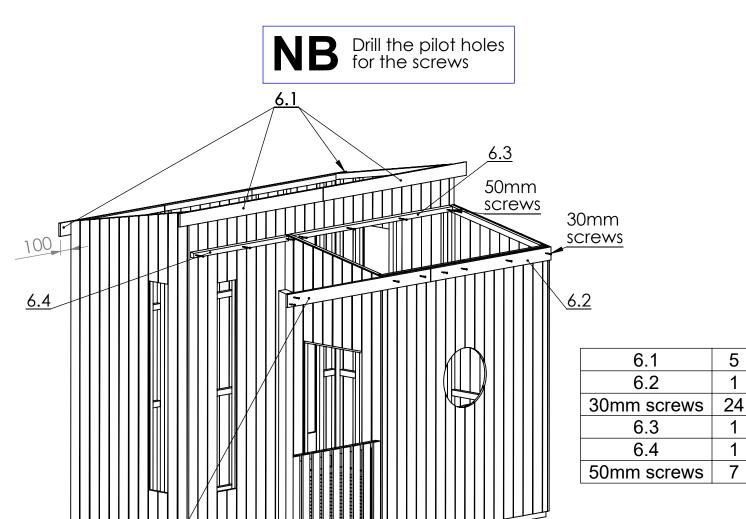

| 6.1 |          | 15x95x1343 | 5  |
|-----|----------|------------|----|
| 6.2 |          | 15x95x1129 | 1  |
| 6.3 |          | 30x37x1490 | 1  |
| 6.4 |          | 30x37x888  | 1  |
| 7.1 | <u>{</u> | 15x95x1350 | 30 |
| 7.2 | ₹        | 15x95x1020 | 27 |
| 7.3 |          | 15x45x1343 | 4  |
| 7.4 |          | 15x45x1236 | 2  |
| 7.5 |          | 15x95x1358 | 2  |
| 7.6 |          | 15x95x1350 | 2  |
| 7.7 |          | 15x95x1026 | 2  |
| 7.8 |          | 19x45x150  | 1  |