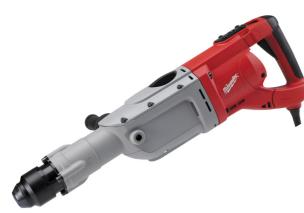

## K 900 S | 10 kg class breaking hammer

Article: 4933375796

- o 20 J blow energy for Hard hitting performance.
- o 6 m cable.
- 1600 watt motor best in class with plenty in reserve for the toughest applications.
- DIGITRONIC® fullwave electronics for precise power adjustment to application.
- 3 handles all with AVS (Anti-Vibration-System) and soft grip for comfortable and less tiring use.
- Service indicator light.
- Automatic lubrication system for longer life time.