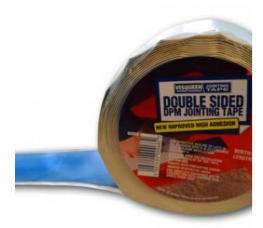

# **Double Sided Jointing Tape**

Page 1

- Resists Moisture & Gas Ingression
- Excellent adhesion
- BBA Approved
- Part of the VisqueenPRO 2 part system

## Description

Visqueen Double Sided Jointing Tape is a high performance blue double sided butyl mastic tape, supplied in 50mm x 10m rolls for damp proof membrane joints; and Visqueen Zedex Joint tape 100mm x 15m for damp proof course joints.