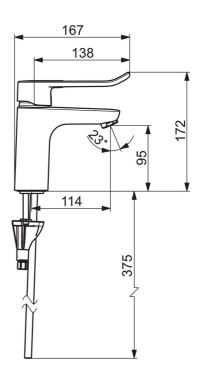

## Teknisk data

Flow attributter

| Vannmengde ved 300 kPa            | 0.207 l/s     |  |
|-----------------------------------|---------------|--|
| Trykktap (0.1 l/s)                | 70 kPa        |  |
| Tekniske egenskaper               |               |  |
| DN-størrelse (nominell dimensjon) | DN15          |  |
| Varmtvannsforsyning               | max. +80°C    |  |
| Arbeidstrykk                      | 50 - 1000 kPa |  |
| Lengde/høyde                      | 174 mm        |  |
| Projeksjon                        | 114 mm        |  |
| Materiale                         | brass         |  |
| Bestemmelser                      |               |  |
| EN Standard                       | EN 817        |  |
| Støyklasse                        | I (ISO 3822)  |  |
|                                   |               |  |