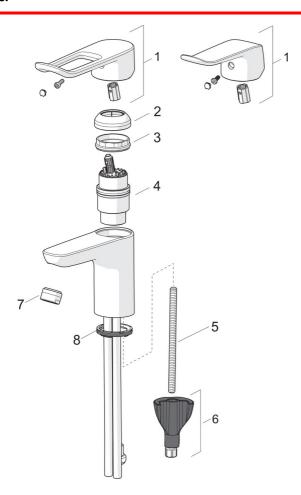

## Reserve deler

## SP5611

|    | Navn                                      | Kode     | NRF     |
|----|-------------------------------------------|----------|---------|
| 01 | Hjelpehendel, L=162                       | 1004914V | 4205015 |
| 01 | Hendel, L=136                             | 1005294V | 4205017 |
| 02 | Dekkring                                  | 1000664V | 4205232 |
| 03 | Festemutter for kassett                   | 158726   | 4204528 |
| 04 | Kassett                                   | 158890   | 4204627 |
| 05 | Pinneskrue, M8x1, L=130                   | 1000780V | 4205235 |
| 06 | Kranfeste komplett                        | 602610V  | 4205225 |
| 07 | Strålesamler, M24 x 1 A Laminar PL-HC-STD | 602283V  | 4205113 |
| 07 | Strålesamler, M24 x 1 STD HC A            | 232211   | 4204429 |
| 08 | Underlagsskive                            | 1002371V | 4205303 |