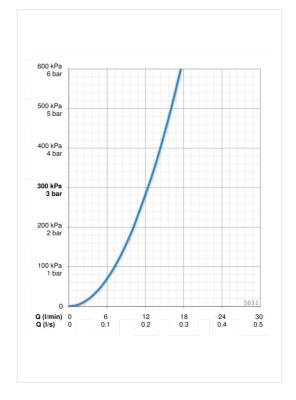

## Teknisk data

Flow attributter

| Vannmengde ved 300 kPa            | 0.207 l/s     |  |
|-----------------------------------|---------------|--|
| Trykktap (0.1 l/s)                | 70 kPa        |  |
| Tekniske egenskaper               |               |  |
| DN-størrelse (nominell dimensjon) | DN15          |  |
| Varmtvannsforsyning               | max. +80°C    |  |
| Arbeidstrykk                      | 50 - 1000 kPa |  |
| Lengde/høyde                      | 174 mm        |  |
| Projeksjon                        | 114 mm        |  |
| Materiale                         | brass         |  |
| Bestemmelser                      |               |  |
| EN Standard                       | EN 817        |  |
| Støyklasse                        | I (ISO 3822)  |  |
|                                   |               |  |