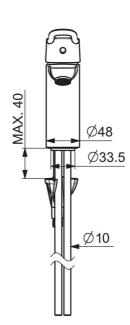

## Teknisk data

Flow attributter

| Vannmengde ved 300 kPa            | 0.207 l/s     |  |
|-----------------------------------|---------------|--|
| Trykktap (0.1 l/s)                | 70 kPa        |  |
| Tekniske egenskaper               |               |  |
| DN-størrelse (nominell dimensjon) | DN15          |  |
| Varmtvannsforsyning               | max. +80°C    |  |
| Arbeidstrykk                      | 50 - 1000 kPa |  |
| Lengde/høyde                      | 174 mm        |  |
| Projeksjon                        | 114 mm        |  |
| Materiale                         | brass         |  |
| Bestemmelser                      |               |  |
| EN Standard                       | EN 817        |  |
| Støyklasse                        | I (ISO 3822)  |  |
|                                   |               |  |