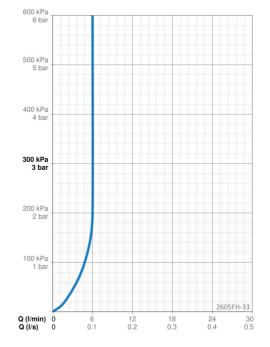

## Teknisk data

Flow attributter

| Vannmengde ved 300 kPa (med vannmengdebegrenser) | 0.1 l/s       |
|--------------------------------------------------|---------------|
| Tekniske egenskaper                              |               |
| Varmtvannsforsyning                              | max. +70°C    |
| Arbeidstrykk                                     | 50 - 1000 kPa |
| Tilkoblingsstørrelse                             | G3/8          |
| Projeksjon                                       | 133 mm        |
| Tilbakeslagssikring (EN1717)                     | AA            |
| Materiale                                        | brass         |
| Bestemmelser                                     |               |
| EN Standard                                      | EN 817        |
| Støyklasse                                       | I (ISO 3822)  |