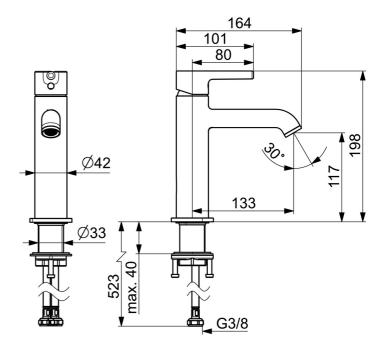

## Teknisk data

Flow attributter

| Vannmengde ved 300 kPa (med vannmengdebegrenser) | 0.1 l/s       |
|--------------------------------------------------|---------------|
| Tekniske egenskaper                              |               |
| Varmtvannsforsyning                              | max. +70°C    |
| Arbeidstrykk                                     | 50 - 1000 kPa |
| Tilkoblingsstørrelse                             | G3/8          |
| Projeksjon                                       | 133 mm        |
| Tilbakeslagssikring (EN1717)                     | AA            |
| Materiale                                        | brass         |
| Bestemmelser                                     |               |
| EN Standard                                      | EN 817        |
| Støyklasse                                       | I (ISO 3822)  |