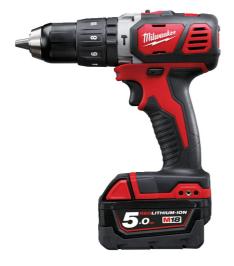

## M18 BPD-402C | M18™ compact percussion drill

Article: 4933443520

- Compact percussion drill measuring only 198 mm in length, making it ideal for working in confined spaces.
- REDLITHIUM-ION™ battery pack provides superior pack construction, electronics and fade-free performance to deliver more run time and more work over pack life.
- Flexible battery system: works with all Milwaukee® M18™ batteries.
- Milwaukee®'s high performance 4-pole motor delivers maximum power whilst maximising the power to weight ratio.
- REDLINK™ overload protection electronics in tool and battery pack deliver best in class system durability.
- Full metal gear box delivers maximum performance and long life.
- 13 mm metal chuck for quick bit changes and bit retention.