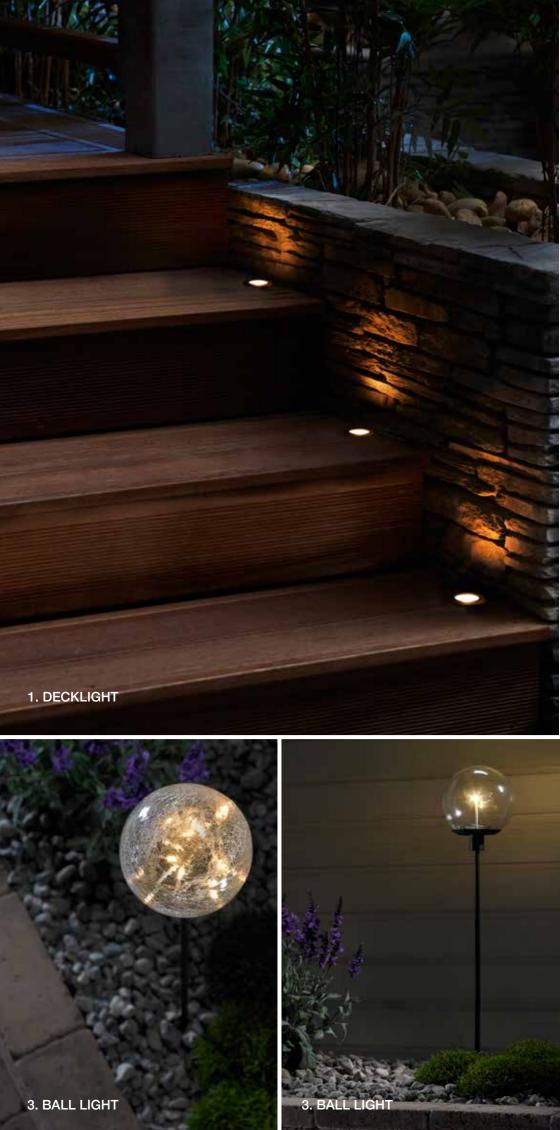

#### **UPLIGHTS**

**Decklights** are available in two versions. **Decklight Start** has a cable and transformer for plugging into a standard socket, as well as a dusk relay to switch on the lights when it starts getting dark. The Start set includes five lights with 1.5 metres of cable between them, terminated with a connector in case you want more than five recessed fittings.

#### PLANT LIGHTS

Next we come to the **Plant Light** and **Ball Light** fittings. They are designed to nestle among the shrubs and flowers, or to light up the garden paths. They also look great next to the garden pond.