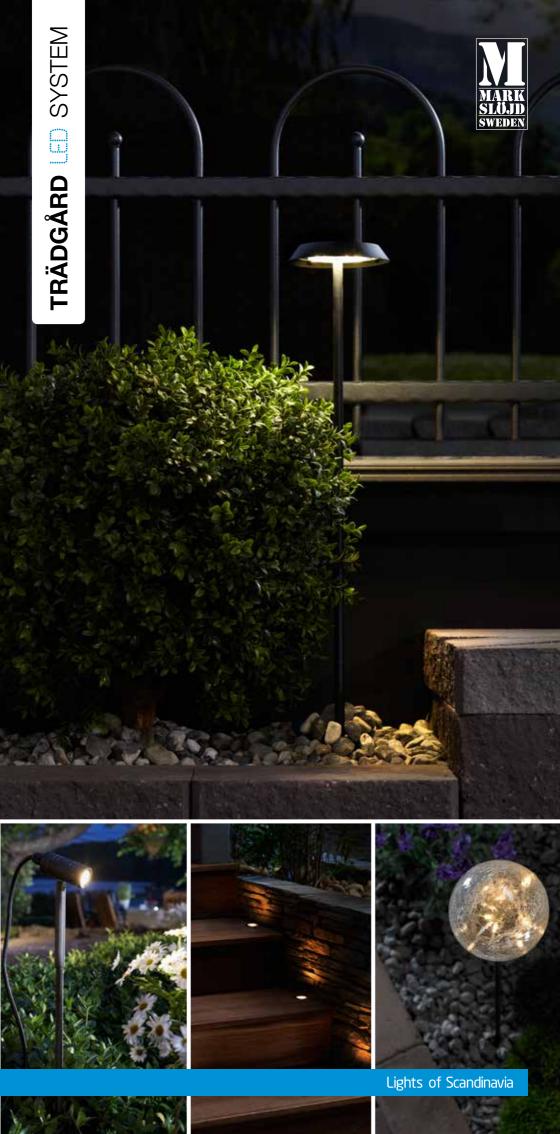

# TRÄDGÅRD SYSTEM

## SAVE MONEY AND PRO-TECT THE ENVIRONMENT WITH TRÄDGÅRD

Markslöjd's "Trädgård" series is the latest and among the best in decorative lighting designed especially for gardens and other outdoor spaces!

All the light comes from 12 V LEDs for extremely low energy consumption and an extended service life. There are many accessories and connection options, guaranteeing that the series will offer a wide range of fittings into the future.

**Uplights** are slightly stronger lights that are used for recessed/buried lighting. They still use 12 V for safety, but the LED is 3 x 1 W to illuminate larger objects like stone walls, shrubs, façades, etc. The energy consumption is still very low.

#### SPOTLIGHTS

**Spotlights** are also available with adjustable fittings on spikes. There are three versions here too. There are two basic models for small shrubs, pots, etc., and a stronger model supplied with colour filters if you want to experiment with different colour effects. Two of the lights have 3 x 1 W LEDs and one of the lights have 6 x 1 W LEDs.

#### PLANT LIGHTS

Next we come to the **Plant Light** and **Ball Light** fittings. They are designed to nestle among the shrubs and flowers, or to light up the garden paths. They also look great next to the garden pond.