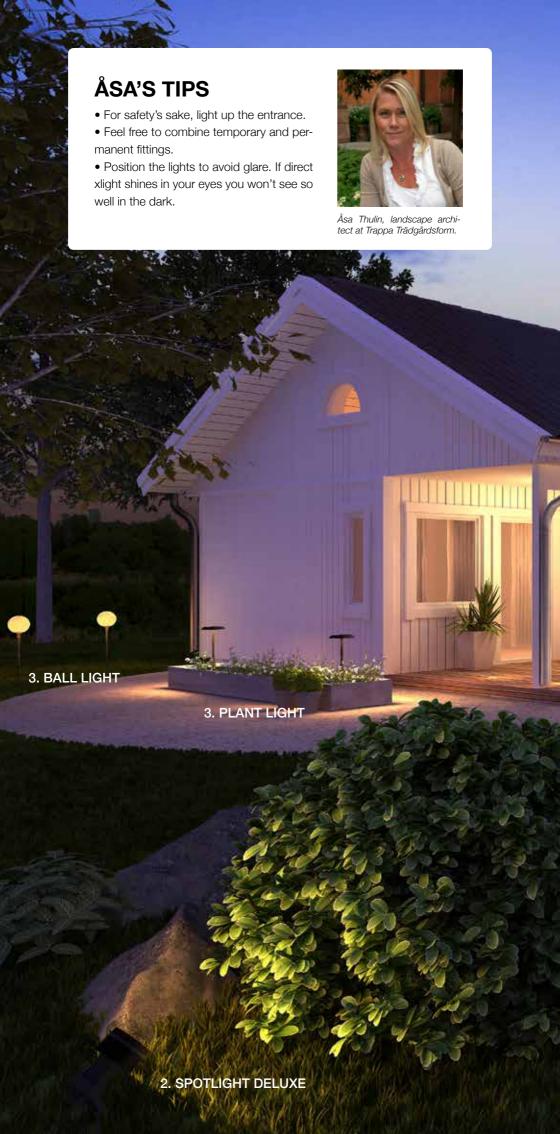

#### 2. SPOTLIGHTS

104721 SPOTLIGHT DELUXE LED 3 x 1W LED 12V Max/ trafo 1-7x

104722 SPOTLIGHT LED 3 x 1W LED 12V Max/ trafo 1-7x

106258 SPOTLIGHT LED 6 x 1W LED 12V Max/ trafo 1-7x

104724 SPOTLIGHT LED 1 x 1W Power LED 12V Max/ trafo 1-20x

#### 3. PLANT LIGHTS

104725 PLANT LIGHT LED 0,96W LED 12V

**104776**BALL LIGHT LED 0,08W LED 12V

104726 BALL LIGHT LED 1,2W LED 12V

#### SPOTLIGHTS

**Spotlights** are also available with adjustable fittings on spikes. There are three versions here too. There are two basic models for small shrubs, pots, etc., and a stronger model supplied with colour filters if you want to experiment with different colour effects. Two of the lights have 3 x 1 W LEDs and one of the lights have 6 x 1 W LEDs.

#### PLANT LIGHTS

Next we come to the **Plant Light** and **Ball Light** fittings. They are designed to nestle among the shrubs and flowers, or to light up the garden paths. They also look great next to the garden pond.