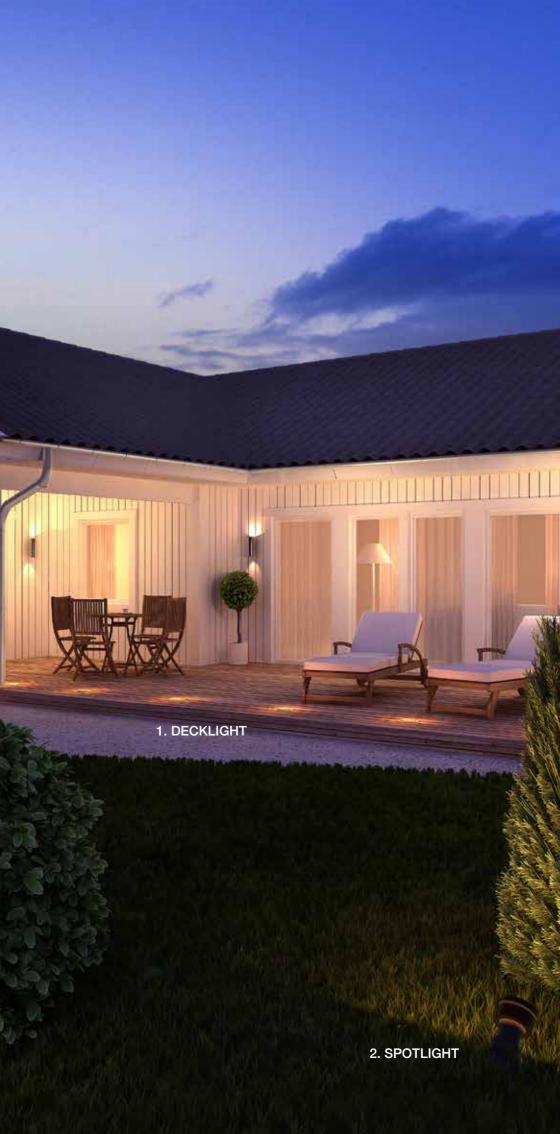

#### **UPLIGHTS**

**Decklights** are available in two versions. **Decklight Start** has a cable and transformer for plugging into a standard socket, as well as a dusk relay to switch on the lights when it starts getting dark. The Start set includes five lights with 1.5 metres of cable between them, terminated with a connector in case you want more than five recessed fittings.

To add more fittings you will need the other version, **Decklight Extra**, which just includes five lights with a connector at each end. You can connect up to 15 Decklights to the same transformer (incl. in Decklight Extra). If you want to ad more decklights you will have to use the larger transformer (104731). Each light is rated at just 0.12 W, which means you would need more than 100 of them to reach the same energy consumption as a 15 W bulb!!

#### SPOTLIGHTS

**Spotlights** are also available with adjustable fittings on spikes. There are three versions here too. There are two basic models for small shrubs, pots, etc., and a stronger model supplied with colour filters if you want to experiment with different colour effects. Two of the lights have 3 x 1 W LEDs and one of the lights have 6 x 1 W LEDs.