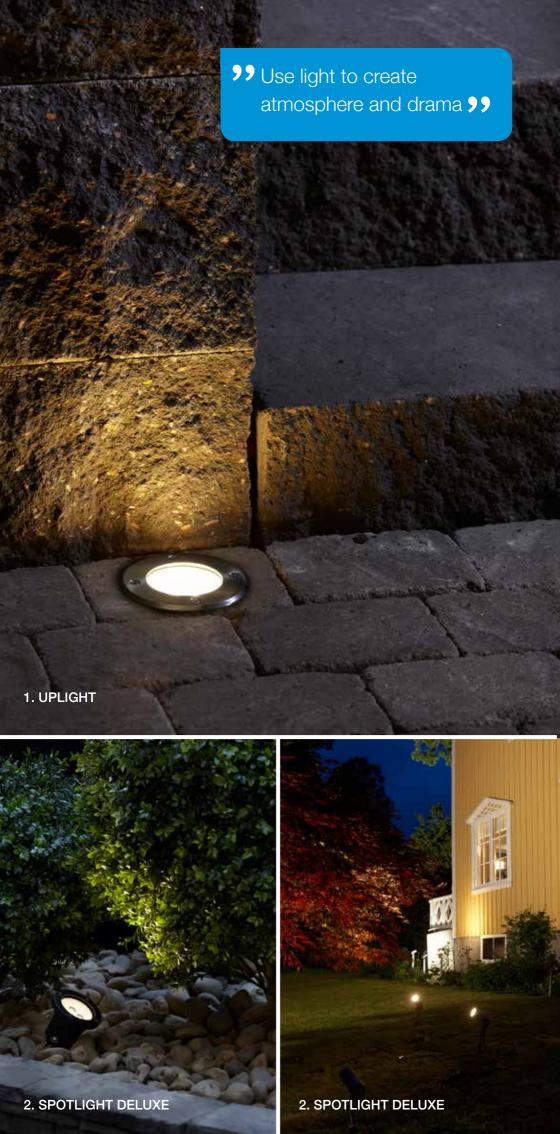

**Uplights** are slightly stronger lights that are used for recessed/buried lighting. They still use 12 V for safety, but the LED is 3 x 1 W to illuminate larger objects like stone walls, shrubs, façades, etc. The energy consumption is still very low.

#### SPOTLIGHTS

**Spotlights** are also available with adjustable fittings on spikes. There are three versions here too. There are two basic models for small shrubs, pots, etc., and a stronger model supplied with colour filters if you want to experiment with different colour effects. Two of the lights have 3 x 1 W LEDs and one of the lights have 6 x 1 W LEDs.