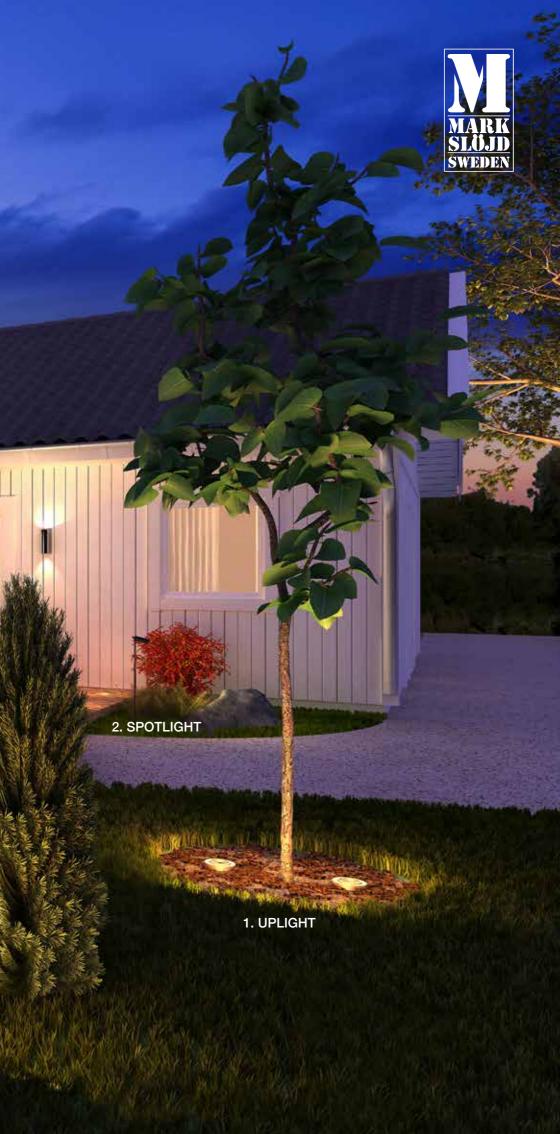

**Uplights** are slightly stronger lights that are used for recessed/buried lighting. They still use 12 V for safety, but the LED is 3 x 1 W to illuminate larger objects like stone walls, shrubs, façades, etc. The energy consumption is still very low.

#### SPOTLIGHTS

**Spotlights** are also available with adjustable fittings on spikes. There are three versions here too. There are two basic models for small shrubs, pots, etc., and a stronger model supplied with colour filters if you want to experiment with different colour effects. Two of the lights have 3 x 1 W LEDs and one of the lights have 6 x 1 W LEDs.