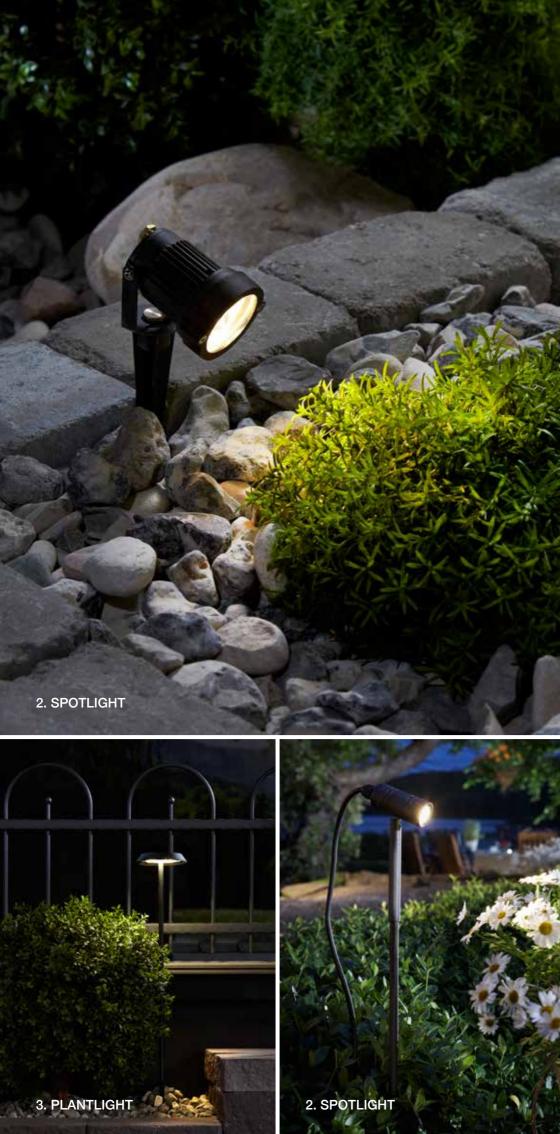

#### 2. SPOTLIGHTS

104721 SPOTLIGHT DELUXE LED 3 x 1W LED 12V Max/ trafo 1-7x

104722 SPOTLIGHT LED 3 x 1W LED 12V Max/ trafo 1-7x

106258 SPOTLIGHT LED 6 x 1W LED 12V Max/ trafo 1-7x

104724 SPOTLIGHT LED 1 x 1W Power LED 12V Max/ trafo 1-20x

#### SPOTLIGHTS

**Spotlights** are also available with adjustable fittings on spikes. There are three versions here too. There are two basic models for small shrubs, pots, etc., and a stronger model supplied with colour filters if you want to experiment with different colour effects. Two of the lights have 3 x 1 W LEDs and one of the lights have 6 x 1 W LEDs.

#### 3. PLANT LIGHTS

104725 PLANT LIGHT LED 0,96W LED 12V

**104776**BALL LIGHT LED 0,08W LED 12V

104726 BALL LIGHT LED 1,2W LED 12V

#### PLANT LIGHTS

Next we come to the **Plant Light** and **Ball Light** fittings. They are designed to nestle among the shrubs and flowers, or to light up the garden paths. They also look great next to the garden pond.