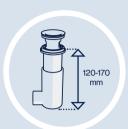

## Technical specifications •

Adjustable for heights between 120 and 170 mm.

Compatible with 35-55 mm thick basins with integrated overflow.

Overflow kits

Flexible overflow pipe, length: 180-570 mm. Because of this, EasyClean fits in many different sizes of wash basins. Available with many different types of overflow accessories.