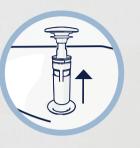

## Clean the water trap in only 20 seconds!

This water trap is super fast and easy to clean, as it is not removed from under the wash basin. Easy cleaning eliminates leakage and water damage.

Lift the water trap from the waste outlet.