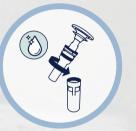

## Clean the water trap in only 20 seconds!

This water trap is super fast and easy to clean, as it is not removed from under the wash basin. Easy cleaning eliminates leakage and water damage.

Lift the water trap from the waste outlet.

Rinse it under running water.

Put the water trap back into place.

All our products meet the European EN-274 standard.

Developed and produced in Finland.