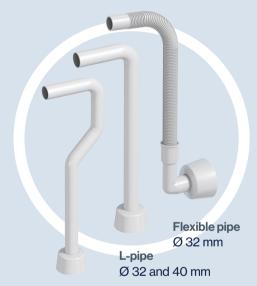

EasyClean spacer ring When the spacer ring is used, EasyClean water trap is compatible with 10-30 mm and 1-5 mm thick basins.

S-pipe Ø 32 or 40 mm

Wall and floor mounting
Available in two different

versions for either floor or