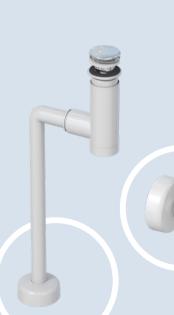

#### Minimised risks

EasyClean will lower the risk for leakage and water damage, as it does not have to be unscrewed and disassembled for cleaning.

EasyClean is adjustable in height and can be both floor- and wall-mounted. It also fits a lot of different basin types.