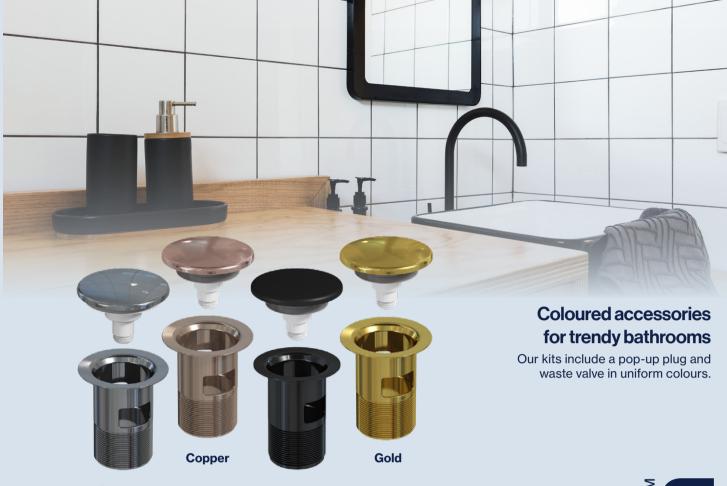

EasyClean spacer ring When the spacer ring is used, EasyClean water trap is compatible with 10-30 mm and 1-5 mm thick basins.

S-pipe Ø 32 or 40 mm

Wall and floor mounting
Available in two different

versions for either floor or

wall mounting.

EasyClean spare parts

Open strainer
Stainless open strainer that
includes the water trap part.

**Black matte** 

Not equipped with washing machine connection.