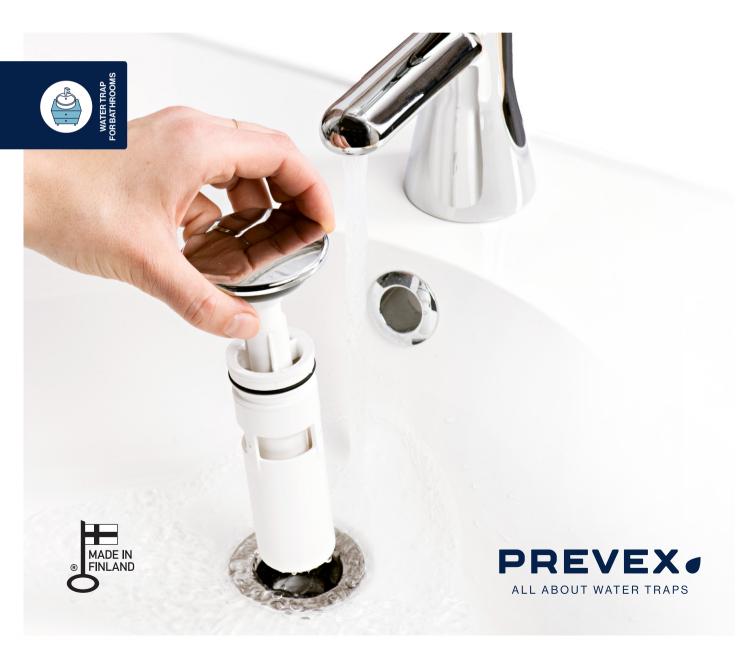

#### Easy to clean

20 seconds and you are done – this is how fast you will clean this ground-breaking water trap. No tool is needed, just lift up the water trap by hand.

## Clean the water trap in only 20 seconds!

This water trap is super fast and easy to clean, as it is not removed from under the wash basin. Easy cleaning eliminates leakage and water damage.

Lift the water trap from the waste outlet.

Rinse it under running water.

Put the water trap back into place.

All our products meet the European EN-274 standard.

Developed and produced in Finland.