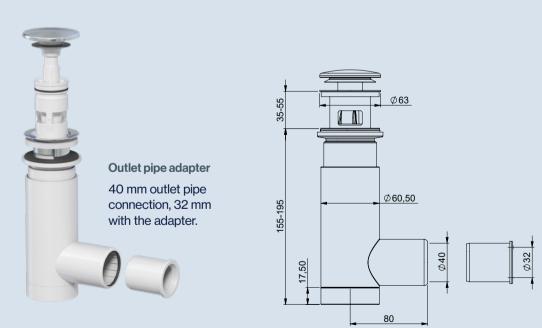

## Technical specifications •

Adjustable for heights between 120 and 170 mm.

Compatible with 35-55 mm thick basins with integrated overflow.

Overflow kits

Flexible overflow pipe, length: 180-570 mm. Because of this, EasyClean fits in many different sizes of wash basins. Available with many different types of overflow accessories.

EasyClean spacer ring When the spacer ring is used, EasyClean water trap is compatible with 10-30 mm and 1-5 mm thick basins.

S-pipe Ø 32 or 40 mm

Wall and floor mounting
Available in two different

versions for either floor or