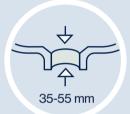

## Technical specifications •

Adjustable for heights between 120 and 170 mm.

Compatible with 35-55 mm thick basins with integrated overflow.

Overflow kits

Flexible overflow pipe, length: 180-570 mm. Because of this, EasyClean fits in many different sizes of wash basins. Available with many different types of overflow accessories.