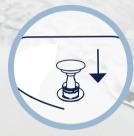

## Clean the water trap in only 20 seconds!

This water trap is super fast and easy to clean, as it is not removed from under the wash basin. Easy cleaning eliminates leakage and water damage.

Lift the water trap from the waste outlet.