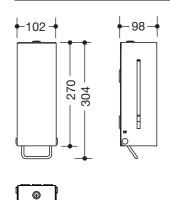

## Soap dispenser 900.06.00460

- · angular base body
- · serves to hold standard liquid soap
- · with inner container for free filling, filling capacity 600 ml
- · inner container can be removed for cleaning
- · level indicator at the side
- · protection against misuse by locking device
- · 102 mm wide, 270 mm high and 98 mm deep
- · for wall mounting
- made of high-quality stainless steel, powder coated in the HEWI colours DX (matt white), DC (matt black), AY (matt light grey pearl mica) and SC (matt dark grey pearl mica)
- · including corrosion-free HEWI fixing material

## Dimensions in mm

Surfaces/Colours

DX DC AY SC

The colour AY will be discontinued 31.03.2023

Alternative surface

XA|satin

Technical information subject to alteration, 30th March 2022