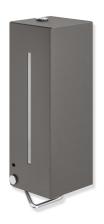

## Soap dispenser 900.06.00460

- · angular base body
- · serves to hold standard liquid soap
- · with inner container for free filling, filling capacity 600 ml
- · inner container can be removed for cleaning
- · level indicator at the side
- · protection against misuse by locking device
- · 102 mm wide, 270 mm high and 98 mm deep
- · for wall mounting
- made of high-quality stainless steel, powder coated in the HEWI colours DX (matt white), DC (matt black), AY (matt light grey pearl mica) and SC (matt dark grey pearl mica)
- · including corrosion-free HEWI fixing material