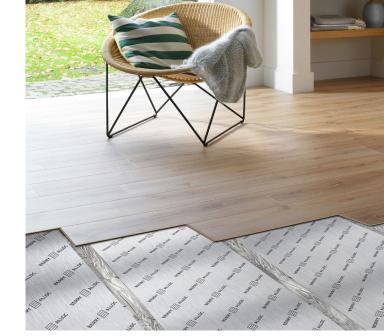

## The finishing touch.

Don't underestimate the power of good accessories! They will help to make your cadenza floor even better. Start with an excellent BerryAlloc underlay and finish with paintable skirtings and/or aluminium profiles.