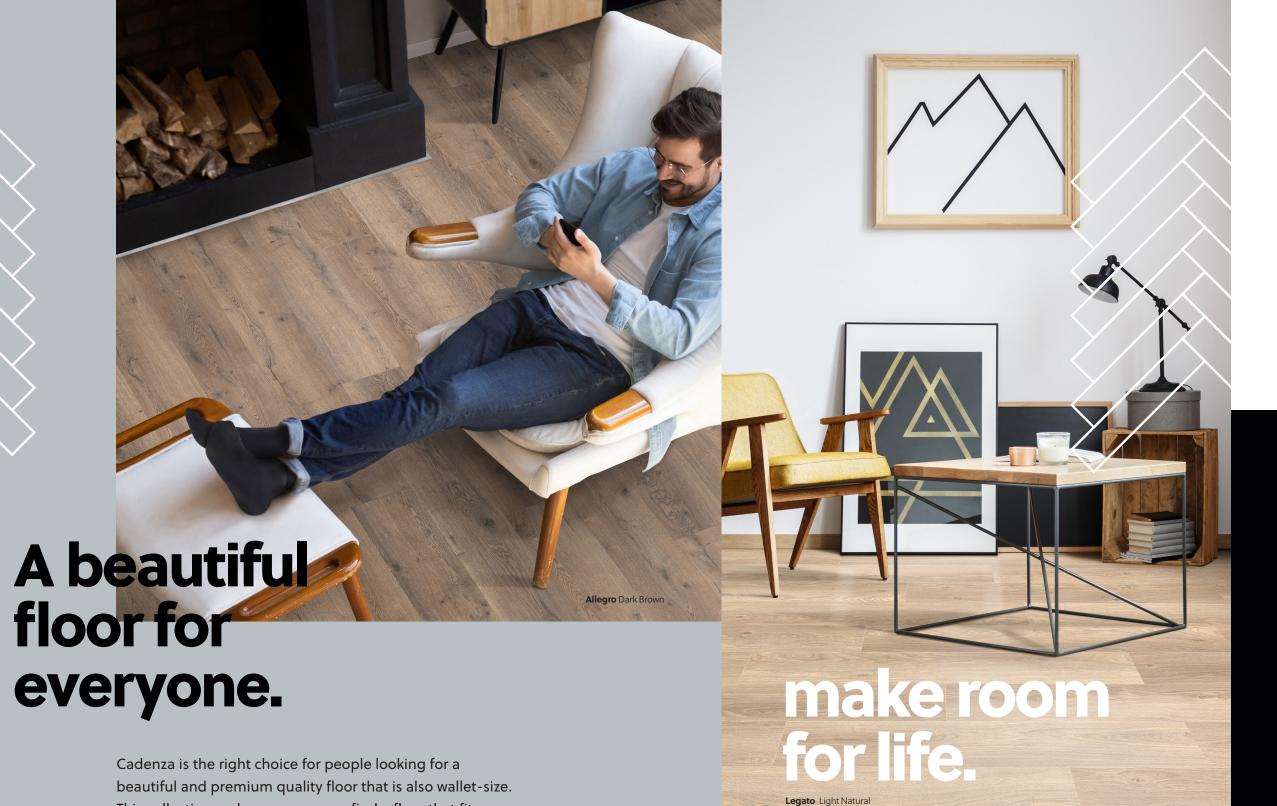

beautiful and premium quality floor that is also wallet-size.

This collection makes sure you can find a floor that fits your needs at an affordable price. Our select range includes

10 colours with subtle wood structures to suit any style.

The perfect

combination of

beauty and quality.
Loved by those who are just getting started.

**Legato** Light K1103 | 62001919

Legato Light Natural K1305 | 62001923

Allegro Natural K1207 | 62001916

Allegro Brown K1511 | 62001917