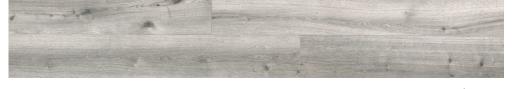

Legato Dark Brown K1713 | 62001925

Allegro Light Grey K1804 | 62001920

**Legato** Dark Grey K1910 | 62001921

Do-it-yourself has never been this simple. The DuoLoc locking system makes DIY'ers out of everyone and ensures damage-free installation. There are 2 different ways to install your floor: