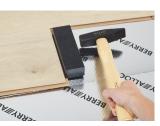

- 1. Begin by clicking the short sides of the planks first.
- 2. Make sure the planks are perfectly aligned.
- 3. Lift the new planks to an angle of +/-25° and lock the long side in the previous row.

Tight on space or close to a wall? Lock the short sides together using our DuoLoc tapping block. Give it a small push with the hammer and the planks will click perfectly into place.