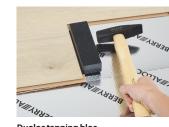

- 1. Begin by clicking the short sides of the planks first.
- 2. Make sure the planks are perfectly aligned.
- 3. Lift the new planks to an angle of +/-25° and lock the long side in the previous row.

Tight on space or close to a wall? Lock the short sides together using our DuoLoc tapping block. Give it a small push with the hammer and the planks will click perfectly into place.