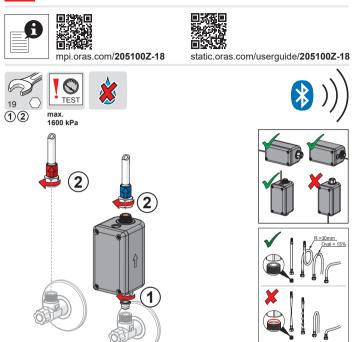

static.oras.com/userguide/205200Z-18

max. 1600 kPa

ORAS Ltd. Isometsäntie 2, P.O. Box 40 FI-26101 Rauma Finland Tel. +358 2 83 161 Fax +358 2 831 6300 info.finland@oras.com www.oras.com 943473-02-22

www.oras.com/en/service/apps-tools/gateway-app