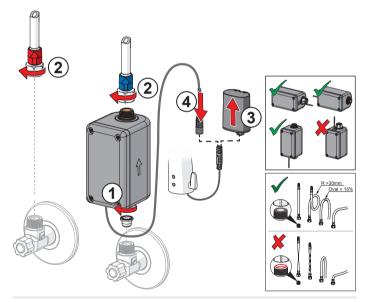

static.oras.com/userguide/205200Z-18





max. 1600 kPa







ORAS Ltd. Isometsäntie 2, P.O. Box 40 FI-26101 Rauma Finland Tel. +358 2 83 161 Fax +358 2 831 6300 info.finland@oras.com www.oras.com 943473-02-22









www.oras.com/en/service/apps-tools/gateway-app

Apple and the Apple logo are trademarks of Apple Inc., registered in the U.S. and other countries. App Store is a service mark of Apple Inc., registered in the U.S. and other countries.

Google Play and the Google Play logo are trademarks of Google Inc.

The Bluetooth® word mark and logos are registered trademarks owned by the Bluetooth SIG, Inc. and any use of such marks by Oras Group is under license. Other trademarks and trade names are those of their respective owners.