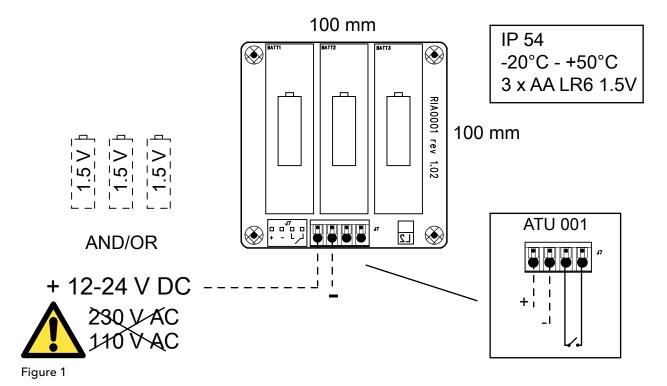

## ATU 001 Installation

Figure 2: FGC 211

2 ATU 001 Installation

Figure 3: FGC 300

ATU 001 Installation 3