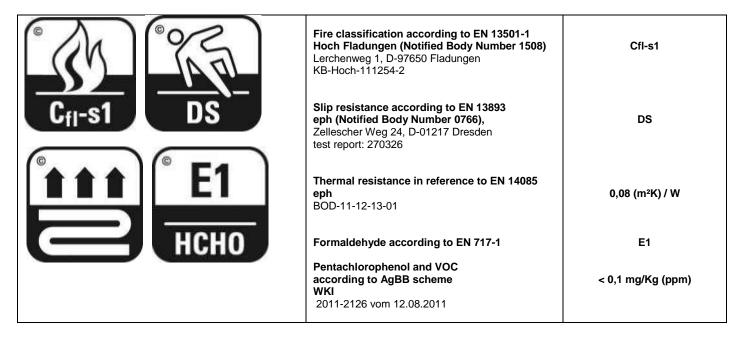

EGGER floorings MEGAFLOOR cork<sup>+</sup> of all types and designs manufactured as floor covering for internal spaces in reference to EN14085

the mandatory procedures for qualification of the conformity have been performed