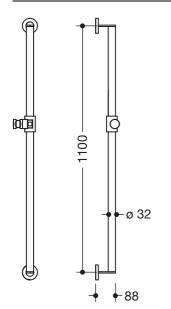

## Rail with shower head holder 900.33.00240

- · vertical rail with supports perpendicular to the wall, mounting and shower head holder
- · fixing spacing 1100 mm, 88 mm deep
- · rail diameter 32 mm, tube thickness 2 mm, rose diameter 70 mm
- · made of stainless steel, chrome
- · shower head holder made of high-quality matt polyamide in the HEWI colours 98 (signal white) and 92 (anthracite grey)
- · suitable for shower heads of various manufacturers
- · shower head holder can be tilted continuously and, after pressing a large pushbutton, its height can be adjusted
- · conical adapter on shower head holder makes it easier to hook in the shower head
- · including non-corrosive and tested HEWI fixing material for wall mounting and sealing tape for sealing the drilling points

## Dimensions in mm

Surface/Colours Chr Chr

Alternative surfaces/colours

Powder coatings The colour AX will be discontinued 31.03.2023

Technical information subject to alteration, 30th March 2022