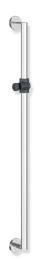

## Rail with shower head holder 900.33.00240

- · vertical rail with supports perpendicular to the wall, mounting and shower head holder
- · fixing spacing 1100 mm, 88 mm deep
- · rail diameter 32 mm, tube thickness 2 mm, rose diameter 70 mm
- · made of stainless steel, chrome
- · shower head holder made of high-quality matt polyamide in the HEWI colours 98 (signal white) and 92 (anthracite grey)
- · suitable for shower heads of various manufacturers
- · shower head holder can be tilted continuously and, after pressing a large pushbutton, its height can be adjusted
- · conical adapter on shower head holder makes it easier to hook in the shower head
- · including non-corrosive and tested HEWI fixing material for wall mounting and sealing tape for sealing the drilling points