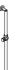

## Rail with shower head holder 900.33.00240

- · vertical rail with supports perpendicular to the wall, mounting and shower head holder
- · fixing spacing 1100 mm, 88 mm deep
- · rail diameter 32 mm, tube thickness 2 mm, rose diameter 70 mm
- · made of stainless steel, chrome
- · shower head holder made of high-quality matt polyamide in the HEWI colours 98 (signal white) and 92 (anthracite grey)
- · suitable for shower heads of various manufacturers
- · shower head holder can be tilted continuously and, after pressing a large pushbutton, its height can be adjusted
- · conical adapter on shower head holder makes it easier to hook in the shower head
- · including non-corrosive and tested HEWI fixing material for wall mounting and sealing tape for sealing the drilling points