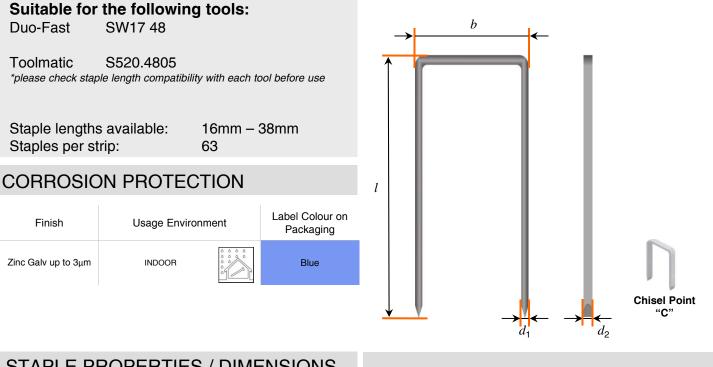

Staple type: 17 Series Staples Wire Ø: 1.51mm

## STAPLE PROPERTIES / DIMENSIONS

| Tensile strength of wire: | min 850 N/mm <sup>2</sup>                              |
|---------------------------|--------------------------------------------------------|
| Nominal diameter (d):     | 1.51mm                                                 |
| Flattened wire dimension: | (d <sub>1</sub> ): 1.29mm<br>(d <sub>2</sub> ): 1.63mm |
| Outside crown width (b):  | 26.20mm                                                |
| Strip length:             | approx 103.00mm                                        |
| Standard point:           | "C"                                                    |
| Coated leg length:        | Full                                                   |
|                           |                                                        |