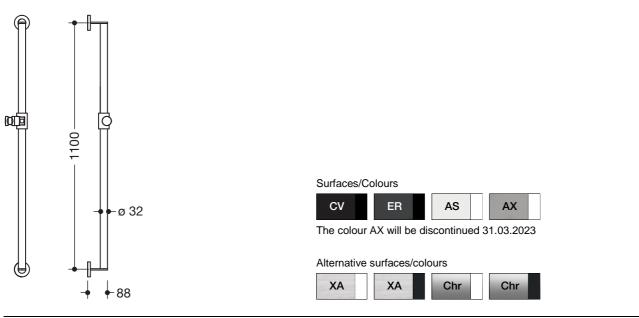

## Rail with shower head holder 900.33.00260

- $\cdot$  vertical rail with supports perpendicular to the wall, mounting and shower head holder
- · fixing spacing 1100 mm, 88 mm deep
- rail diameter 32 mm, tube thickness 2 mm, rose diameter 70 mm
- made of high-quality stainless steel, powder-coated in the HEWI colour CV (matt black) and ER (matt dark grey pearl mica) with a showerhead holder in matt black polyamide or powder-coated in the HEWI colours AS (matt white) and AX (matt light grey pearl mica) with a showerhead holder in matt white polyamide
- $\cdot$  suitable for shower heads of various manufacturers
- shower head holder can be tilted continuously and, after pressing a large pushbutton, its height can be adjusted
- $\cdot$  conical adapter on shower head holder makes it easier to hook in the shower head
- including non-corrosive and tested HEWI fixing material for wall mounting and sealing tape for sealing the drilling points