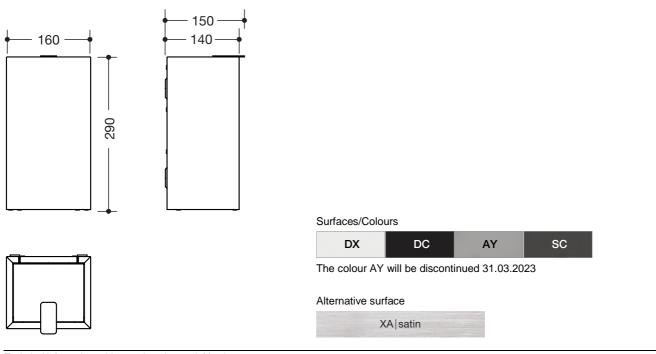

## Hygiene waste bin 900.05.00560

- · angular base body
- · capacity approx. 6 l
- $\cdot$  invisible, integrated bag holder with pull-out function for easy insertion and removal of the bag
- · lid with lifting tab
- · 160 mm wide, 290 mm high and 140 mm deep
- $\cdot$  for wall mounting
- made of high-quality stainless steel, powder coated in the HEWI colours DX (matt white), DC (matt black), AY (matt light grey pearl mica) and SC (matt dark grey pearl mica)
- · including corrosion-free HEWI fixing material

Dimensions in mm

Technical information subject to alteration, 30th March 2022

HEWI Heinrich Wilke GmbH Postfach 1260 D-34442 Bad Arolsen Telefon: +49 5691 82-366 Telefax: +49 5691 82-99366 international@hewi.com www.hewi.com HEWI (UK) Limited Holm Oak Barn, Beluncle Halt Stoke Road Hoo Kent ME3 9NT Phone +44 1634 258 200 Fax +44 1634 250 099 info@hewi.co.uk www.hewi.com