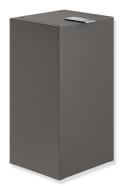

## Hygiene waste bin 900.05.00560

- · angular base body
- · capacity approx. 6 l
- $\cdot$  invisible, integrated bag holder with pull-out function for easy insertion and removal of the bag
- · lid with lifting tab
- · 160 mm wide, 290 mm high and 140 mm deep
- $\cdot$  for wall mounting
- made of high-quality stainless steel, powder coated in the HEWI colours DX (matt white), DC (matt black), AY (matt light grey pearl mica) and SC (matt dark grey pearl mica)
- · including corrosion-free HEWI fixing material