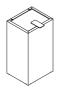

## Hygiene waste bin 900.05.00560

- · angular base body
- · capacity approx. 6 l
- $\cdot$  invisible, integrated bag holder with pull-out function for easy insertion and removal of the bag
- · lid with lifting tab
- · 160 mm wide, 290 mm high and 140 mm deep
- $\cdot$  for wall mounting
- made of high-quality stainless steel, powder coated in the HEWI colours DX (matt white), DC (matt black), AY (matt light grey pearl mica) and SC (matt dark grey pearl mica)
- · including corrosion-free HEWI fixing material