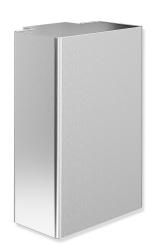

## Waste bin 900.05.000XA

- · hygiene waste bin with hinged lid
- · the waste bin is detachable
- the lid can be opened by lightly pressing the knee against the bin
- · with sticker to explain operation by knee
- · invisible, integrated bag holder
- · lid with soft-close
- · only suitable for wall mounting
- · capacity approx. 6 l
- · 310 mm high, 145 mm deep and 205 mm wide
- · made of high-quality stainless steel, satin surface
- · including corrosion-free HEWI fixing material