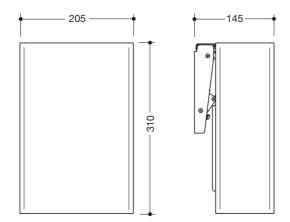

## Waste bin 900.05.000XA

- · hygiene waste bin with hinged lid
- · the waste bin is detachable
- the lid can be opened by lightly pressing the knee against the bin
- · with sticker to explain operation by knee
- · invisible, integrated bag holder
- · lid with soft-close
- · only suitable for wall mounting
- · capacity approx. 6 l
- · 310 mm high, 145 mm deep and 205 mm wide
- · made of high-quality stainless steel, satin surface
- · including corrosion-free HEWI fixing material

## Dimensions in mm

Surface

XA|satin

Alternative surfaces

DX DC AY SC

The colour AY will be discontinued 31.03.2023

Technical information subject to alteration, 30th March 2022