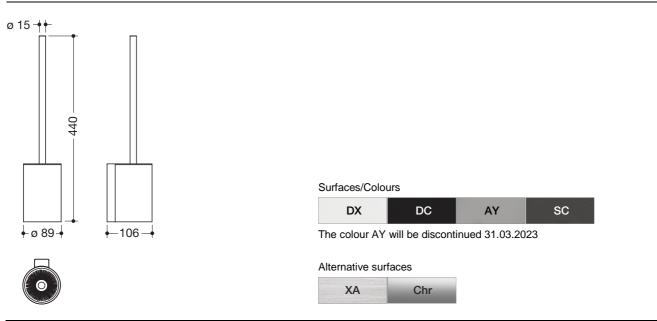

## Toilet brush unit 900.20.00060

- $\cdot$  toilet brush unit consisting of bracket, toilet brush holder and brush
- · brush head can be replaced due to bayonet fixing
- · inner container can be removed for cleaning
- made of metal, powder-coated in the HEWI colours DX (matt white), DC (matt black), AY (matt light grey pearl mica) and SC (matt dark grey pearl mica)
- $\cdot$  89 mm wide, 440 mm high, 108 mm deep
- $\cdot$  for wall mounting, concealed fixing
- · including non-corrosive HEWI fixing material

## Dimensions in mm

Technical information subject to alteration, 30th March 2022

HEWI Heinrich Wilke GmbH Postfach 1260 D-34442 Bad Arolsen Telefon: +49 5691 82-366 Telefax: +49 5691 82-99366 international@hewi.com www.hewi.com