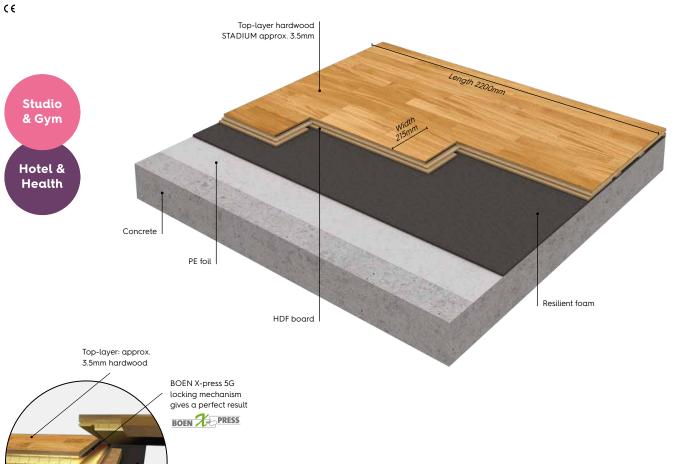

## **STADIUM**

Building height: 29mm Board: 14 x 215 x 2200mm

Format: 3-strip

Maximum floor size: 600 m²

Quick and Easy

No Tool Required

\
Middle- and Bottom-layer:
Spruce softwood - engineered
hardwood construction

Foam underlay

HDF board for pressure distribution

| ı | Perform             | Performance |                                   | Shock absorption           |                                | Deformation                    |          | Ball<br>bounce | Rolling<br>load |
|---|---------------------|-------------|-----------------------------------|----------------------------|--------------------------------|--------------------------------|----------|----------------|-----------------|
| ı | accordir<br>EN14904 | _           | <b>TYPE 3</b> :<br>≥ 40%<br>≤ 55% | <b>TYPE 4:</b> ≥ 55% ≤ 75% | <b>TYPE 3:</b> ≥ 1.8mm ≤ 3.5mm | <b>TYPE 4:</b> ≥ 2.3mm ≤ 5.0mm | 80 - 110 | ≥ 90%          | Min.<br>1500N   |
|   | Actiflex            | STADIUM     |                                   | 61%                        |                                | 3.8mm                          | 86       | 95%            | ОК              |

Clic

| Actiflex Stadium Construction Details                                                                       | Height                                                                                                                              |       |
|-------------------------------------------------------------------------------------------------------------|-------------------------------------------------------------------------------------------------------------------------------------|-------|
| Actiflex Stadium  Hardwood top-layer 3.5mm  Middle layer and bottom layer spruce  HDF board glued to bottom | Actiflex size: 21 x 215 x 2200mm  Actiflex Stadium board: 14 x 215 x 2200mm  + HDF board 7mm                                        | 21mm  |
| Resilient foam                                                                                              | 8 x 1500 x 2000mm                                                                                                                   | 8mm   |
| Perimeter strips                                                                                            | 15 x 100 x 1800mm                                                                                                                   | J     |
| PE foil (ordered separately)                                                                                | Special requirement for new buildings: 2 layers of 0.2mm. It is not a moisture barrier, but gives to the floor an extra protection. | 0.4mm |
| Construction height                                                                                         |                                                                                                                                     | 29mm  |
|                                                                                                             |                                                                                                                                     |       |
|                                                                                                             |                                                                                                                                     |       |
|                                                                                                             |                                                                                                                                     |       |