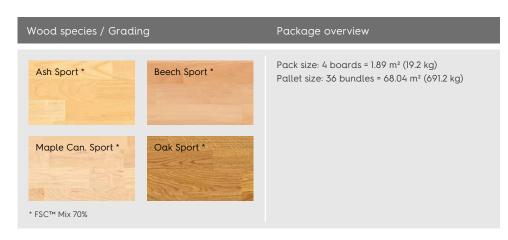

## **STADIUM**

Building height: 29mm Board: 14 x 215 x 2200mm

Format: 3-strip

Maximum floor size: 600 m²

Quick and Easy

No Tool Required

\
Middle- and Bottom-layer:
Spruce softwood - engineered
hardwood construction