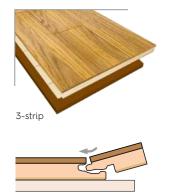

## **STADIUM**

Building height: 29mm Board: 14 x 215 x 2200mm

Format: 3-strip

Maximum floor size: 600 m²

Quick and Easy

No Tool Required

\
Middle- and Bottom-layer:
Spruce softwood - engineered
hardwood construction

Clic

| Actiflex Stadium Construction Details                                                                       | Height                                                                                                                              |       |
|-------------------------------------------------------------------------------------------------------------|-------------------------------------------------------------------------------------------------------------------------------------|-------|
| Actiflex Stadium  Hardwood top-layer 3.5mm  Middle layer and bottom layer spruce  HDF board glued to bottom | Actiflex size: 21 x 215 x 2200mm  Actiflex Stadium board: 14 x 215 x 2200mm  + HDF board 7mm                                        | 21mm  |
| Resilient foam                                                                                              | 8 x 1500 x 2000mm                                                                                                                   | 8mm   |
| Perimeter strips                                                                                            | 15 x 100 x 1800mm                                                                                                                   | J     |
| PE foil (ordered separately)                                                                                | Special requirement for new buildings: 2 layers of 0.2mm. It is not a moisture barrier, but gives to the floor an extra protection. | 0.4mm |
| Construction height                                                                                         |                                                                                                                                     | 29mm  |
|                                                                                                             |                                                                                                                                     |       |
|                                                                                                             |                                                                                                                                     |       |
|                                                                                                             |                                                                                                                                     |       |