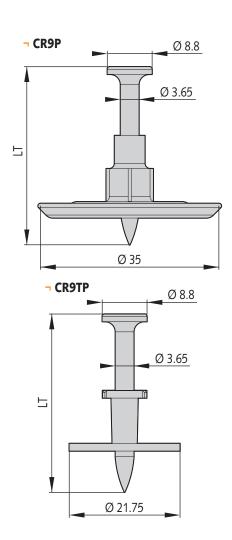

# SPIT CR9TP - CR9P

# **DESCRIPTION**

- ¬ CR9P: Fastening of waterproof membranes
- ¬ CR9TP for PVC Washer (Ø80 mm): using in tunnel for fastening of the geotextile for the waterdrainage. The layer is welded on the PVC washer.

# - CR9P

• Plastic washer: Ø 35 mm

# ¬ CR9TP

- Flat metallic washer
- Ø 21.75 mm
- Electrogalvanizing, min zinc coating 3 µm
- Plastic tip for pin centering