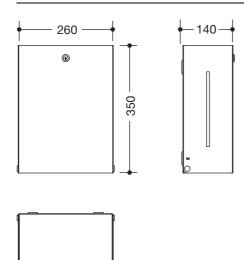

## Dimensions in mm

Surfaces/Colours

The colour AY will be discontinued 31.03.2023

Alternative surface

XA|satin

Technical information subject to alteration, 30th March 2022