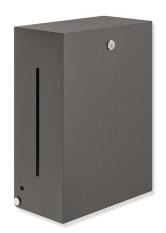

## Paper towel dispenser 900.06.00960

- · angular base body
- serves to hold standard paper towels with different folds in the width 235 - 250 mm and folded length / depth of 80 - 110 mm (HEWI recommends paper towels with Zfold)
- · filling quantity approx. 300 450 paper towels
- · level indicator at the side
- · protection against misuse by locking device
- · 260 mm wide, 350 mm high and 140 mm deep
- · for wall mounting
- made of high-quality stainless steel, powder coated in the HEWI colours DX (matt white), DC (matt black), AY (matt light grey pearl mica) and SC (matt dark grey pearl mica)
- · including corrosion-free HEWI fixing material