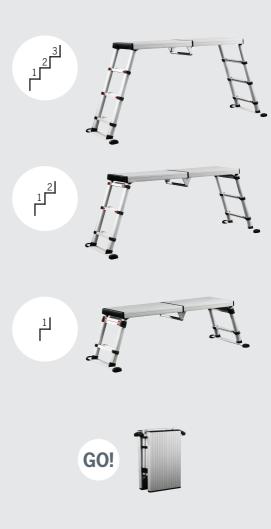

## **FLEXIBLE**

The platform can be adjusted to the optimal height to fit your needs. It is small and compact for storage and transportation and with the telescopic function the platform is perfect in small spaces.

## DESIGN

Simple locking system. Wide steps for a safer experience. Built-in handle for easy carrying. Designed for tough work environments.

Solid Platform - The Steadiest Surface Since The Ground.

## **SOLID PLATFORM**

61209-101 Art. no: No. of treads: 3 Tread width: 65 mm Working height: 2,6 m 0,51/0,68/0,88 m Height, extended: Size, closed: 0,74x0,28x0,62 m Width: 0,62 m Weight: 16,5 kg

Many years ago Telesteps created an icon in the world of ladders and today they are recognized as the world leaders in telescopic work tools. The Telesteps brand is renowned for its quality and design by many professionals tradesmen worldwide ensuring they always put safety and quality first.