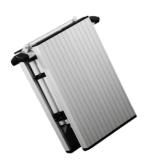

## **FLEXIBLE**

The platform can be adjusted to the optimal height to fit your needs. It is small and compact for storage and transportation and with the telescopic function the platform is perfect in small spaces.

## **SOLID PLATFORM**

61209-101 Art. no: No. of treads: 3 Tread width: 65 mm Working height: 2,6 m 0,51/0,68/0,88 m Height, extended: Size, closed: 0,74x0,28x0,62 m Width: 0,62 m Weight: 16,5 kg

Many years ago Telesteps created an icon in the world of ladders and today they are recognized as the world leaders in telescopic work tools. The Telesteps brand is renowned for its quality and design by many professionals tradesmen worldwide ensuring they always put safety and quality first.