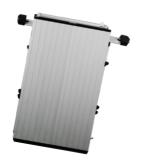

## **FLEXIBLE**

The platform can be adjusted to the optimal height to fit your needs. It is small and compact for storage and transportation and with the telescopic function the platform is perfect in small spaces.

## **SOLID PLATFORM**

61209-101 Art. no: No. of treads: 3 Tread width: 65 mm Working height: 2,6 m 0,51/0,68/0,88 m Height, extended: Size, closed: 0,74x0,28x0,62 m Width: 0,62 m Weight: 16,5 kg

Many years ago Telesteps created an icon in the world of ladders and today they are recognized as the world leaders in telescopic work tools. The Telesteps brand is renowned for its quality and design by many professionals tradesmen worldwide ensuring they always put safety and quality first.