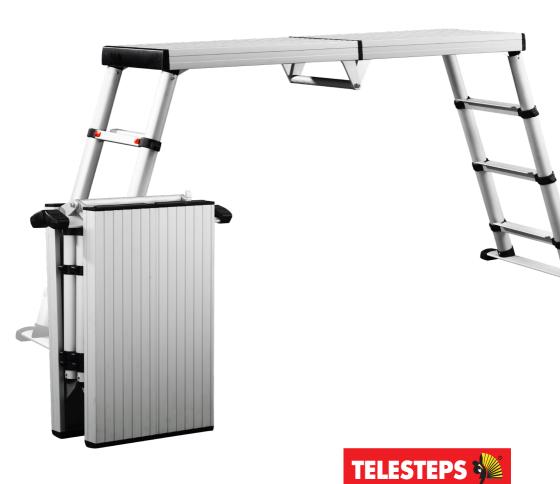

## DESIGN

Simple locking system. Wide steps for a safer experience. Built-in handle for easy carrying. Designed for tough work environments.

Solid Platform - The Steadiest Surface Since The Ground.

## **SOLID PLATFORM**

61209-101 Art. no: No. of treads: 3 Tread width: 65 mm Working height: 2,6 m 0,51/0,68/0,88 m Height, extended: Size, closed: 0,74x0,28x0,62 m Width: 0,62 m Weight: 16,5 kg

Many years ago Telesteps created an icon in the world of ladders and today they are recognized as the world leaders in telescopic work tools. The Telesteps brand is renowned for its quality and design by many professionals tradesmen worldwide ensuring they always put safety and quality first.