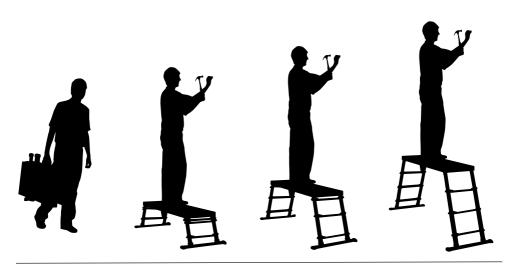

## **FLEXIBLE**

The platform can be adjusted to the optimal height to fit your needs. It is small and compact for storage and transportation and with the telescopic function the platform is perfect in small spaces.

## **SOLID PLATFORM**

61209-101 Art. no: No. of treads: 3 Tread width: 65 mm Working height: 2,6 m 0,51/0,68/0,88 m Height, extended: Size, closed: 0,74x0,28x0,62 m Width: 0,62 m Weight: 16,5 kg

Many years ago Telesteps created an icon in the world of ladders and today they are recognized as the world leaders in telescopic work tools. The Telesteps brand is renowned for its quality and design by many professionals tradesmen worldwide ensuring they always put safety and quality first.