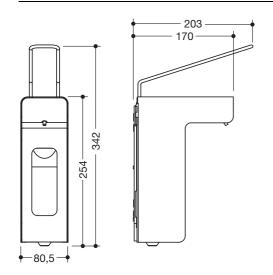

## Disinfectant or soap dispenser 900.06.00360

- basic body made of high-quality stainless steel, powder-coated in the HEWI colours DX (matt white), DC (matt black), AY (matt light grey pearl mica) and SC (matt dark grey pearl mica)
- · front cover made of high-quality stainless steel, powder coated, with viewing window
- · for dispensing controlled quantities of chlorine-free, alcohol-based hand disinfectants or liquid soaps
- · for 500 ml Euro standard bottles
- · the disposable bottle are easy to replace from the front
- · dispenser with long lever, lockable
- dosing quantity adjustable in several steps: 0.7 ml,
  1.0 ml, 1.2 ml, 1.5 ml (depending on the viscosity of the product)
- · dosing pump made of stainless steel
- · compatible with hygienic packaging (collapsing bottle with disposable pump)
- dispenser and pump dishwasher safe and autoclavable up to 134 °C, 3 bar
- · 80.5 mm wide, 342 mm high, 203 mm deep
- · incl. 500 ml empty container for free refilling
- · including non-corrosive HEWI fixing material

## Dimensions in mm

Surfaces/Colours

DX DC AY SC

The colour AY will be discontinued 31.03.2023

Alternative surfaces

XA|satin

Stainless steel, coated

Technical information subject to alteration, 10th June 2022