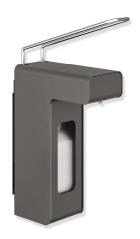

## Disinfectant or soap dispenser 900.06.00360

- basic body made of high-quality stainless steel, powder-coated in the HEWI colours DX (matt white), DC (matt black), AY (matt light grey pearl mica) and SC (matt dark grey pearl mica)
- · front cover made of high-quality stainless steel, powder coated, with viewing window
- · for dispensing controlled quantities of chlorine-free, alcohol-based hand disinfectants or liquid soaps
- · for 500 ml Euro standard bottles
- · the disposable bottle are easy to replace from the front
- · dispenser with long lever, lockable
- dosing quantity adjustable in several steps: 0.7 ml,
  1.0 ml, 1.2 ml, 1.5 ml (depending on the viscosity of the product)
- · dosing pump made of stainless steel
- · compatible with hygienic packaging (collapsing bottle with disposable pump)
- dispenser and pump dishwasher safe and autoclavable up to 134 °C, 3 bar
- · 80.5 mm wide, 342 mm high, 203 mm deep
- · incl. 500 ml empty container for free refilling
- · including non-corrosive HEWI fixing material