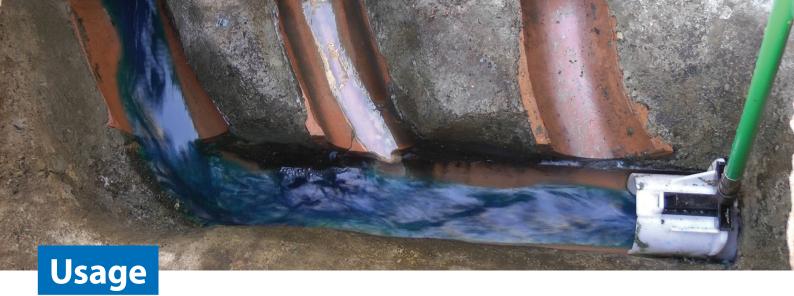

Flexseal Drain Dye is a non-toxic and odourless drain tracer product for finding leaks, drain damage, contamination and water pathways. It is easy to use, non-harmful and highly concentrated.

The Drain Dye adds a strong colour to water – use just a teaspoon of Drain Dye with 10 litres of water to trace the underground flow of a drainage system. Whether a sewerage pipe or grey water system, the Drain Dye is a quick and simple system, giving the information you need to proceed with a project. Available in six different colours, the Drain Dye allows the flow of different drainage systems in the same network to be identified with drain dyes of different colours. Use a red Drain Dye in one entrance and a blue Drain Dye in a second for example, and identify which entrance is flowing to which downstream outlet.

Flexseal App for iOS & Android

**1.** Mix drain dye with water. 1 teaspoon of drain dye to approx 10 litres of clean water.

**2.** Pour the mix into the waste system which needs tracing.

**3.** Be ready at the open manhole to identify the inlet.