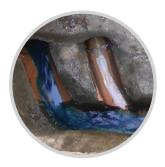

Flexseal Drain Dye is a non-toxic and odourless drain tracer product for finding leaks, drain damage, contamination and water pathways. It is easy to use, non-harmful and highly concentrated.

The Drain Dye adds a strong colour to water – use just a teaspoon of Drain Dye with 10 litres of water to trace the underground flow of a drainage system. Whether a sewerage pipe or grey water system, the Drain Dye is a quick and simple system, giving the information you need to proceed with a project. Available in six different colours, the Drain Dye allows the flow of different drainage systems in the same network to be identified with drain dyes of different colours. Use a red Drain Dye in one entrance and a blue Drain Dye in a second for example, and identify which entrance is flowing to which downstream outlet.

Flexseal App for iOS & Android

**1.** Mix drain dye with water. 1 teaspoon of drain dye to approx 10 litres of clean water.

**2.** Pour the mix into the waste system which needs tracing.

**3.** Be ready at the open manhole to identify the inlet.