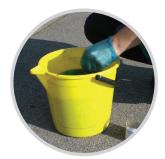

## **Drain Dye**

- Used to locate the direction of water flow in pipes, drains etc
- Water Soluble
- Non-toxic
- User friendly
- · Handy tubs for repeated use
- · Completely safe to use in drainage pipelines
- 6 colours available
- Extremely concentrated

Flexseal Drain Dye is a non-toxic and odourless drain tracer product for finding leaks, drain damage, contamination and water pathways. It is easy to use, non-harmful and highly concentrated.

The Drain Dye adds a strong colour to water – use just a teaspoon of Drain Dye with 10 litres of water to trace the underground flow of a drainage system. Whether a sewerage pipe or grey water system, the Drain Dye is a quick and simple system, giving the information you need to proceed with a project. Available in six different colours, the Drain Dye allows the flow of different drainage systems in the same network to be identified with drain dyes of different colours. Use a red Drain Dye in one entrance and a blue Drain Dye in a second for example, and identify which entrance is flowing to which downstream outlet.

Flexseal App for iOS & Android

**1.** Mix drain dye with water. 1 teaspoon of drain dye to approx 10 litres of clean water.

**2.** Pour the mix into the waste system which needs tracing.

**3.** Be ready at the open manhole to identify the inlet.