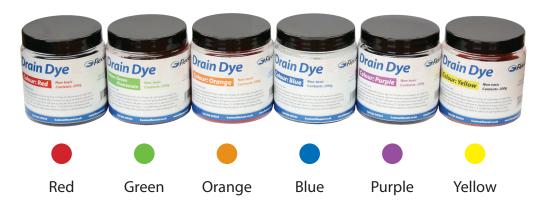

Flexseal Drain Dye is a non-toxic and odourless drain tracer product for finding leaks, drain damage, contamination and water pathways. It is easy to use, non-harmful and highly concentrated.

The Drain Dye adds a strong colour to water – use just a teaspoon of Drain Dye with 10 litres of water to trace the underground flow of a drainage system. Whether a sewerage pipe or grey water system, the Drain Dye is a quick and simple system, giving the information you need to proceed with a project. Available in six different colours, the Drain Dye allows the flow of different drainage systems in the same network to be identified with drain dyes of different colours. Use a red Drain Dye in one entrance and a blue Drain Dye in a second for example, and identify which entrance is flowing to which downstream outlet.

### Packed in 200g tubs, perfect for intermittent usage

| Product Code   | DTD200_COLOUR                                           |  |
|----------------|---------------------------------------------------------|--|
| Description    | Flexseal Drain Dye                                      |  |
| Colours        | Red, Green Fluorescein, Orange,<br>Blue, Purple, Yellow |  |
| Toxicity       | Non-toxic                                               |  |
| Packed Measure | 200g                                                    |  |
| Mixing Ratio   | 1 teaspoon per 10 litres of water                       |  |

| Product Code  | Colour | Packed Contents | Mixing Ratio                      |
|---------------|--------|-----------------|-----------------------------------|
| DTD200_RED    | Red    | 200g            | 1 teaspoon per 10 litres of water |
| DTD200_GREEN  | Green  | 200g            | 1 teaspoon per 10 litres of water |
| DTD200_ORANGE | Orange | 200g            | 1 teaspoon per 10 litres of water |
| DTD200_BLUE   | Blue   | 200g            | 1 teaspoon per 10 litres of water |
| DTD200_PURPLE | Purple | 200g            | 1 teaspoon per 10 litres of water |
| DTD200_YELLOW | Yellow | 200g            | 1 teaspoon per 10 litres of water |