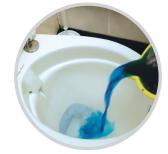

Flexseal Drain Dye is a non-toxic and odourless drain tracer product for finding leaks, drain damage, contamination and water pathways. It is easy to use, non-harmful and highly concentrated.

The Drain Dye adds a strong colour to water – use just a teaspoon of Drain Dye with 10 litres of water to trace the underground flow of a drainage system. Whether a sewerage pipe or grey water system, the Drain Dye is a quick and simple system, giving the information you need to proceed with a project. Available in six different colours, the Drain Dye allows the flow of different drainage systems in the same network to be identified with drain dyes of different colours. Use a red Drain Dye in one entrance and a blue Drain Dye in a second for example, and identify which entrance is flowing to which downstream outlet.

Flexseal App for iOS & Android

**1.** Mix drain dye with water. 1 teaspoon of drain dye to approx 10 litres of clean water.

**2.** Pour the mix into the waste system which needs tracing.

**3.** Be ready at the open manhole to identify the inlet.