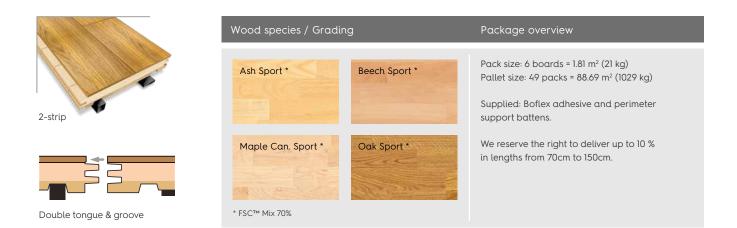

## TECHNICAL DATA Boflex

**STADIUM** Building height: 28mm ĸē Board: 28 x 137 x 2200mm Weight Low Floor Floor Format: 2-strip Load Elevation Heating CE Top-layer hardwood STADIUM approx. 3.5mm Arena ength 2200m Studio & Gym Hotel & Health Middle and Concrete bottom layer spruce Double tongue PE foil and groove Evazote

| Boflex Stadium Construction Details (from the top to the                                                                                                             | Height                                                                                                                                                               |              |
|----------------------------------------------------------------------------------------------------------------------------------------------------------------------|----------------------------------------------------------------------------------------------------------------------------------------------------------------------|--------------|
| <ul> <li>Boflex Stadium</li> <li>Hardwood top-layer 3.5mm</li> <li>Middle layer and bottom layer</li> <li>2 strips of Evazote 50 are glued into the board</li> </ul> | Boflex size: 28 x 137 x 2200mm<br>Boflex Stadium board 23mm + Evazote 5mm<br>(Board dimensions: 23 x 137 x 2200mm<br>+ Evazote dimensions: 10 x 10mm and 3.5 x 20mm) | 28mm         |
| Perimeter strips                                                                                                                                                     | 4.4 x 22 x 1500mm                                                                                                                                                    | $\checkmark$ |
| <b>PE foil</b><br>(ordered separately)                                                                                                                               | Special requirement for new buildings: 2 layers<br>of 0.2mm. It is not a moisture barrier, but gives<br>to the floor an extra protection.                            | 0.4mm        |
| Construction height                                                                                                                                                  |                                                                                                                                                                      | 28mm         |
|                                                                                                                                                                      |                                                                                                                                                                      |              |