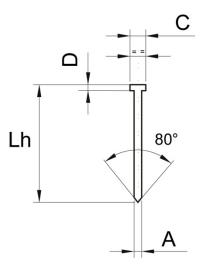

## **BRAD PROPERTIES / DIMENSIONS**

| Tensile strength of wire:   | min 800 N/mm <sup>2</sup>  |
|-----------------------------|----------------------------|
| Wire diameter (d):          | 1.53mm                     |
| Flattened wire dimension:   | (A): 1.36mm<br>(B): 1.63mm |
| Head height (D):            | 1.00mm                     |
| Head width (C):             | 2.80mm                     |
| Strip length (LP):          | 50 brads                   |
| Standard point:             | Diamond                    |
| Standard brad lengths (Lh): | 15mm – 65mm                |