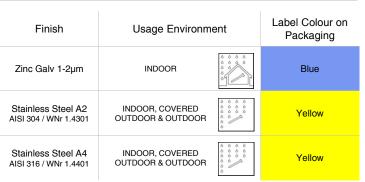

Technical Data

Brad type:F16 (16 Gauge) Straight BradsWire Ø:1.53mm



## Suitable for the following tools\*:

Paslode3250/65 F16Q, FN1665, FN1665.1<br/>FN1650.1, IM65 F16 (Lithium)<br/>IM250 IIhauboldSKN50 L-I/16, SKN64 A/16Duo-FastLFN SS764\*please check staple length compatibility with each tool before useBrad lengths available:15mm – 65mmBrads per strip:50

## CORROSION PROTECTION



## **BRAD PROPERTIES / DIMENSIONS**

| Tensile strength of wire:   | min 800 N/mm <sup>2</sup>  |
|-----------------------------|----------------------------|
| Wire diameter (d):          | 1.53mm                     |
| Flattened wire dimension:   | (A): 1.36mm<br>(B): 1.63mm |
| Head height (D):            | 1.00mm                     |
| Head width (C):             | 2.80mm                     |
| Strip length (LP):          | 50 brads                   |
| Standard point:             | Diamond                    |
| Standard brad lengths (Lh): | 15mm – 65mm                |





## **BRAD LENGTHS AVAILABLE\***

| Paslode is a brand of the ITW Group. ITW reserves the right to change             |
|-----------------------------------------------------------------------------------|
|