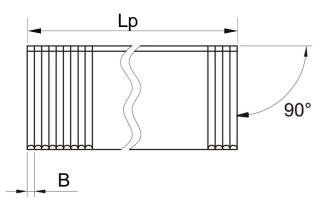

## **BRAD PROPERTIES / DIMENSIONS**

| Tensile strength of wire:   | min 800 N/mm <sup>2</sup>  |
|-----------------------------|----------------------------|
| Wire diameter (d):          | 1.53mm                     |
| Flattened wire dimension:   | (A): 1.36mm<br>(B): 1.63mm |
| Head height (D):            | 1.00mm                     |
| Head width (C):             | 2.80mm                     |
| Strip length (LP):          | 50 brads                   |
| Standard point:             | Diamond                    |
| Standard brad lengths (Lh): | 15mm – 65mm                |