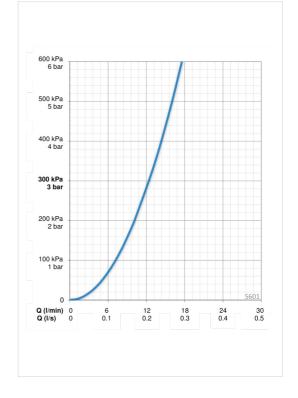

## Flow attributter

 Vannmengde ved 300 kPa
 0.207 l/s

 Trykktap (0.1 l/s)
 70 kPa