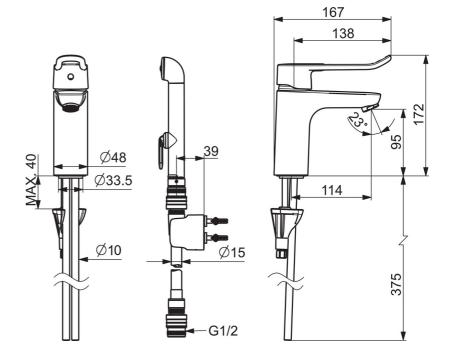

# Tekniske egenskaper

DN-størrelse (nominell dimensjon)

Varmtvannsforsyning

Arbeidstrykk

Projeksjon

Materiale

DN15

max. +80°C

50 - 1000 kPa

114 mm

brass