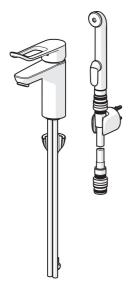

# 5601 Oras Clinica - Servantkran

EAN: 6414150087691 NRF: 4200259

www.oras.com/no/products/oras/product/5601

Oras Clinica servantkran med Bidetta hånddusjsett.

Bidetta har hurtigkoblinger og mulighet for desinfeksjon.

Lang bøylehendel som er brukervennlig for alle brukere og situasjoner. Fast tut med nikkelfrie vannveier og laminær vannstråle. Mulighet for fast temperatursperre og justering av vannmengde.

Tilslutningsrør i kobber, ø10 mm Enkel montering med Oras 3S-Installasjon

- Helse & omsorg
- Ettgreps, Bidetta
- Benkemontert
- Forkrommet
- Fast tut
- Laminær strålesamler uten innblanding av luft
- Bøylehendel, Varmt/kaldt symbol, Ettgrepshendel, Hjelpehendel
- Dusjslange (1500 mm), Veggfeste
- Bidetta hånddusj
- Temperatur- og mengdebegrenser
- ø 40 mm kassett
- Faste kobberrør
- DZR messing, Vannrør uten nikkel, 3S Installasjon, Desinfiserbar (max. +95°C)