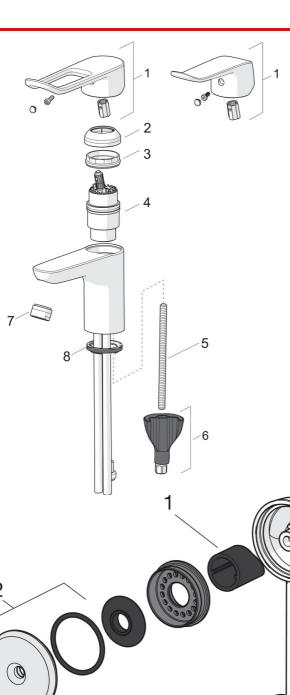

# Reserve deler

## SP5611

|    | Navn                                      | Kode     | NRF     |
|----|-------------------------------------------|----------|---------|
| 01 | Hjelpehendel, L=162                       | 1004914V | 4205015 |
| 01 | Hendel, L=136                             | 1005294V | 4205017 |
| 02 | Dekkring                                  | 1000664V | 4205232 |
| 03 | Festemutter for kassett                   | 158726   | 4204528 |
| 04 | Kassett                                   | 158890   | 4204627 |
| 05 | Pinneskrue, M8x1, L=130                   | 1000780V | 4205235 |
| 06 | Kranfeste komplett                        | 602610V  | 4205225 |
| 07 | Strålesamler, M24 x 1 A Laminar PL-HC-STD | 602283V  | 4205113 |
| 07 | Strålesamler, M24 x 1 STD HC A            | 232211   | 4204429 |
| 80 | Underlagsskive                            | 1002371V | 4205303 |